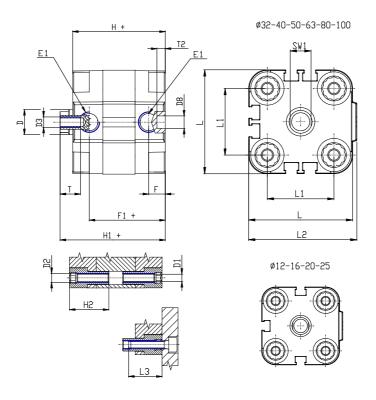

## **DIMENSIONS**

| Ø D (mm)  | 20      |
|-----------|---------|
| Ø D1 (mm) | 8.5     |
| D2        | M10     |
| D3        | M10     |
| Ø D4 (mm) | 8       |
| D5        | M8      |
| Ø D8 (mm) | 8       |
| D9 (mm)   | 12      |
| D10 (mm)  | 28      |
| E1        | G1\8    |
| F (mm)    | 8.5     |
| F1 (mm)   | 47.5    |
| H (mm)    | 56.0    |
| H1 (mm)   | 64.0    |
| H2 (mm)   | 24.5    |
| K1        | M16x1,5 |
| L (mm)    | 107     |
| L1 (mm)   | 82      |
| L2 (mm)   | 111.0   |
| L3 (mm)   | 25      |
| L4 (mm)   | 46.0    |
| T (mm)    | 16      |
| T1 (mm)   | 32      |
|           |         |

| T2 (mm)  | 4  |
|----------|----|
| SW1 (mm) | 17 |