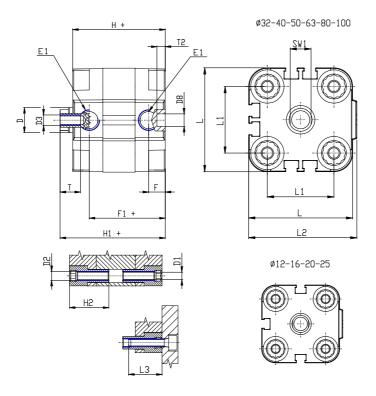

## **DIMENSIONS**

| Ø D (mm)  | 25      |
|-----------|---------|
| Ø D1 (mm) | 8.5     |
| D2        | M10     |
| D3        | M12     |
| Ø D4 (mm) | 10      |
| D5        | M10     |
| Ø D8 (mm) | 8       |
| D9 (mm)   | 12      |
| D10 (mm)  | 30      |
| E1        | G1\4    |
| F (mm)    | 10.0    |
| F1 (mm)   | 56.0    |
| H (mm)    | 66.5    |
| H1 (mm)   | 76.5    |
| H2 (mm)   | 31.5    |
| K1        | M20x1,5 |
| L (mm)    | 128     |
| L1 (mm)   | 103     |
| L2 (mm)   | 133.0   |
| L3 (mm)   | 25      |
| L4 (mm)   | 56.6    |
| T (mm)    | 20      |
|           | 40      |

| T2 (mm)  | 4  |
|----------|----|
| SW1 (mm) | 22 |