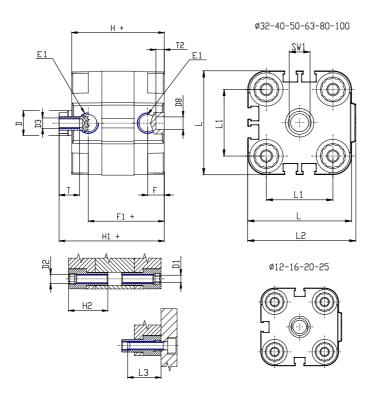

## **DIMENSIONS**

| Ø D (mm)  | 25      |
|-----------|---------|
| Ø D1 (mm) | 8.5     |
| D2        | M10     |
| D3        | M12     |
| Ø D4 (mm) | 10      |
| D5        | M10     |
| Ø D8 (mm) | 8       |
| D9 (mm)   | 12      |
| D10 (mm)  | 30      |
| E1        | G1\4    |
| F (mm)    | 10.0    |
| F1 (mm)   | 56.0    |
| H (mm)    | 66.5    |
| H1 (mm)   | 76.5    |
| H2 (mm)   | 31.5    |
| K1        | M20x1,5 |
| L (mm)    | 128     |
| L1 (mm)   | 103     |
| L2 (mm)   | 133.0   |
| L3 (mm)   | 25      |
| L4 (mm)   | 56.6    |
| T (mm)    | 20      |
| T1 (mm)   | 40      |
|           |         |

| T2 (mm)  | 4  |
|----------|----|
| SW1 (mm) | 22 |