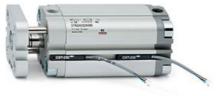

# **Compact cylinders - Series 31**

Product code: 31F1A100A020

### TECHNICAL DATA

| Series             | 31                                                             |
|--------------------|----------------------------------------------------------------|
| Version            | F=female rod thread                                            |
| Operation          | 1=single-acting front spring                                   |
| Diameter (mm)      | 100                                                            |
| Stroke type        | standard                                                       |
| Stroke (mm)        | 20                                                             |
| Rod seals material | -                                                              |
| Materials          | A = rolled stainless steel AISI 303 rod tube profile aluminium |
| Construction       | A = standard                                                   |