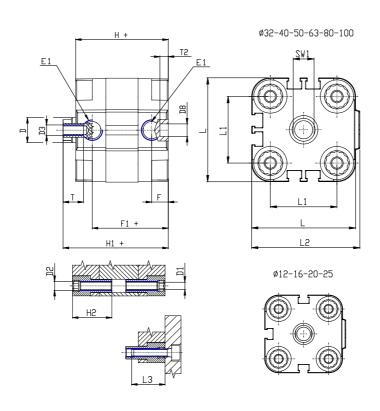

### DIMENSIONS

| Ø D (mm)  | 25      |
|-----------|---------|
| Ø D1 (mm) | 8.5     |
| D2        | M10     |
| <br>D3    | M12     |
| Ø D4 (mm) | 10      |
| D5        | M10     |
| Ø D8 (mm) | 8       |
| D9 (mm)   | 12      |
| D10 (mm)  | 30      |
| E1        | G1\4    |
| F (mm)    | 10.0    |
| F1 (mm)   | 56.0    |
| H (mm)    | 66.5    |
| H1 (mm)   | 76.5    |
| H2 (mm)   | 31.5    |
| К1        | M20x1,5 |
| L (mm)    | 128     |
| L1 (mm)   | 103     |
| L2 (mm)   | 133.0   |
| L3 (mm)   | 25      |
| L4 (mm)   | 56.6    |
| T (mm)    | 20      |
| T1 (mm)   | 40      |

| T2 (mm)  | 4  |
|----------|----|
| SW1 (mm) | 22 |