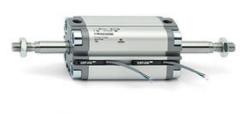

# **Compact cylinders - Series 31**

Product code: 31F1A100A020

### TECHNICAL DATA

| Series             | 31                                                             |
|--------------------|----------------------------------------------------------------|
| Version            | F=female rod thread                                            |
| Operation          | 1=single-acting front spring                                   |
| Diameter (mm)      | 100                                                            |
| Stroke type        | standard                                                       |
| Stroke (mm)        | 20                                                             |
| Rod seals material | -                                                              |
| Materials          | A = rolled stainless steel AISI 303 rod tube profile aluminium |
| Construction       | A = standard                                                   |