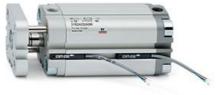

# **Compact cylinders - Series 31**

Product code: 31F1A100A025

### TECHNICAL DATA

| Series             | 31                                                             |
|--------------------|----------------------------------------------------------------|
| Version            | F=female rod thread                                            |
| Operation          | 1=single-acting front spring                                   |
| Diameter (mm)      | 100                                                            |
| Stroke type        | standard                                                       |
| Stroke (mm)        | 25                                                             |
| Rod seals material | -                                                              |
| Materials          | A = rolled stainless steel AISI 303 rod tube profile aluminium |
| Construction       | A = standard                                                   |