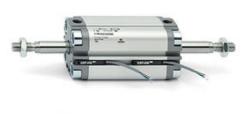

# **Compact cylinders - Series 31**

Product code: 31F1A100A025

### TECHNICAL DATA

| Series             | 31                                                             |
|--------------------|----------------------------------------------------------------|
| Version            | F=female rod thread                                            |
| Operation          | 1=single-acting front spring                                   |
| Diameter (mm)      | 100                                                            |
| Stroke type        | standard                                                       |
| Stroke (mm)        | 25                                                             |
| Rod seals material | -                                                              |
| Materials          | A = rolled stainless steel AISI 303 rod tube profile aluminium |
| Construction       | A = standard                                                   |