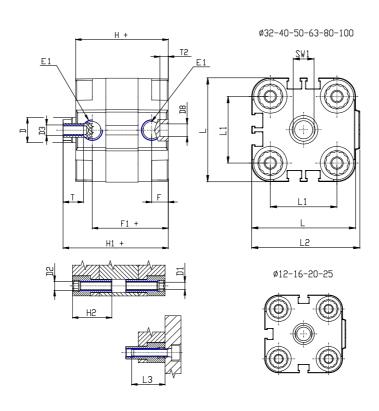

### DIMENSIONS

| Ø D (mm)  | 25      |
|-----------|---------|
| Ø D1 (mm) | 8.5     |
| D2        | M10     |
| D3        | M12     |
| Ø D4 (mm) | 10      |
| D5        | M10     |
| Ø D8 (mm) | 8       |
|           | 12      |
| D9 (mm)   |         |
| D10 (mm)  | 30      |
| E1        | G1\4    |
| F (mm)    | 10.0    |
| F1 (mm)   | 56.0    |
| H (mm)    | 66.5    |
| H1 (mm)   | 76.5    |
| H2 (mm)   | 31.5    |
| K1        | M20x1,5 |
| L (mm)    | 128     |
| L1 (mm)   | 103     |
| L2 (mm)   | 133.0   |
| L3 (mm)   | 25      |
| L4 (mm)   | 56.6    |
| T (mm)    | 20      |
| T1 (mm)   | 40      |

| T2 (mm)  | 4  |
|----------|----|
| SW1 (mm) | 22 |