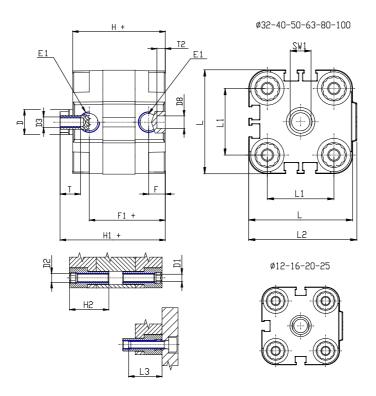

## **DIMENSIONS**

| Ø D (mm)  | 6    |
|-----------|------|
| Ø D1 (mm) | 3.5  |
| D2        | M4   |
| D3        | M3   |
| Ø D4 (mm) | 3    |
| D5        | M3   |
| Ø D8 (mm) | 6    |
| D9 (mm)   | 5    |
| D10 (mm)  | 6    |
| E1        | M5   |
| F (mm)    | 8.0  |
| F1 (mm)   | 30.0 |
| H (mm)    | 38.0 |
| H1 (mm)   | 42.5 |
| H2 (mm)   | 18.5 |
| K1        | M6   |
| L (mm)    | 29   |
| L1 (mm)   | 18   |
| L2 (mm)   | 30.0 |
| L3 (mm)   | 16   |
| L4 (mm)   | 9.9  |
| T (mm)    | 6    |
| T1 (mm)   | 16   |

| T2 (mm)  | 4 |
|----------|---|
| SW1 (mm) | 5 |