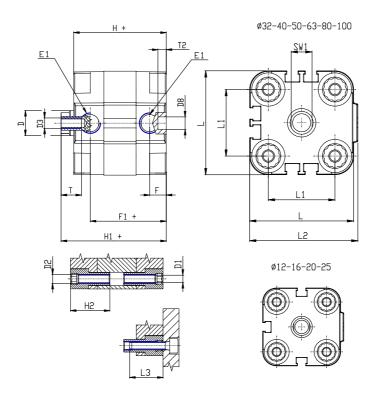

## **DIMENSIONS**

| Ø D (mm)  | 6    |
|-----------|------|
| Ø D1 (mm) | 3.5  |
| D2        | M4   |
| D3        | M3   |
| Ø D4 (mm) | 3    |
| D5        | M3   |
| Ø D8 (mm) | 6    |
| D9 (mm)   | 5    |
| D10 (mm)  | 6    |
| E1        | M5   |
| F (mm)    | 8.0  |
| F1 (mm)   | 30.0 |
| H (mm)    | 38.0 |
| H1 (mm)   | 42.5 |
| H2 (mm)   | 18.5 |
| K1        | M6   |
| L (mm)    | 29   |
| L1 (mm)   | 18   |
| L2 (mm)   | 30.0 |
| L3 (mm)   | 16   |
| L4 (mm)   | 9.9  |
| T (mm)    | 6    |
| T1 (mm)   | 16   |

| T2 (mm)  | 4 |
|----------|---|
| SW1 (mm) | 5 |