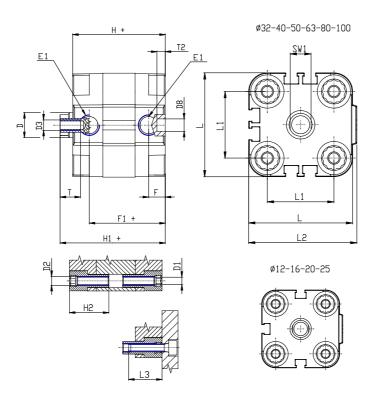

## **DIMENSIONS**

| Ø D (mm)  | 6    |
|-----------|------|
| Ø D1 (mm) | 3.5  |
| D2        | M4   |
| D3        | M3   |
| Ø D4 (mm) | 3    |
| D5        | M3   |
| Ø D8 (mm) | 6    |
| D9 (mm)   | 5    |
| D10 (mm)  | 6    |
| E1        | M5   |
| F (mm)    | 8.0  |
| F1 (mm)   | 30.0 |
| H (mm)    | 38.0 |
| H1 (mm)   | 42.5 |
| H2 (mm)   | 18.5 |
| K1        | M6   |
| L (mm)    | 29   |
| L1 (mm)   | 18   |
| L2 (mm)   | 30.0 |
| L3 (mm)   | 16   |
| L4 (mm)   | 9.9  |
| T (mm)    | 6    |
| T1 (mm)   | 16   |

| T2 (mm)  | 4 |
|----------|---|
| SW1 (mm) | 5 |