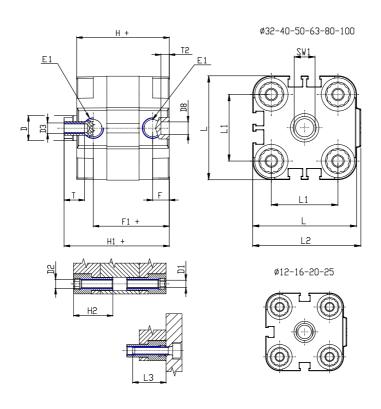

### DIMENSIONS

| Ø D (mm)  | 6    |
|-----------|------|
| Ø D1 (mm) | 3.5  |
| D2        | M4   |
| D3        | M3   |
| Ø D4 (mm) | 3    |
| D5        | M3   |
| Ø D8 (mm) | 6    |
| D9 (mm)   | 5    |
| D10 (mm)  | 6    |
| E1        | M5   |
| F (mm)    | 8.0  |
| F1 (mm)   | 30.0 |
| H (mm)    | 38.0 |
| H1 (mm)   | 42.5 |
| H2 (mm)   | 18.5 |
| К1        | M6   |
| L (mm)    | 29   |
| L1 (mm)   | 18   |
| L2 (mm)   | 30.0 |
| L3 (mm)   | 16   |
| L4 (mm)   | 9.9  |
| T (mm)    | 6    |
| T1 (mm)   | 16   |

| T2 (mm)  | 4 |
|----------|---|
| SW1 (mm) | 5 |