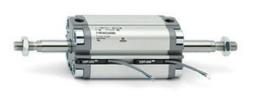

# **Compact cylinders - Series 31**

Product code: 31F2A012A020(90)

### TECHNICAL DATA

| Series             | 31                                                             |
|--------------------|----------------------------------------------------------------|
| Version            | F=female rod thread                                            |
| Operation          | 2=double-acting                                                |
| Diameter (mm)      | 12                                                             |
| Stroke type        | standard                                                       |
| Stroke (mm)        | 20                                                             |
| Rod seals material | -                                                              |
| Materials          | A = rolled stainless steel AISI 303 rod tube profile aluminium |
| Construction       | A = standard                                                   |