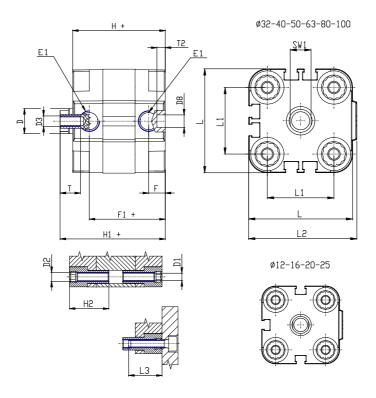

## **DIMENSIONS**

| Ø D (mm)  | 6    |
|-----------|------|
| Ø D1 (mm) | 3.5  |
| D2        | M4   |
| D3        | M3   |
| Ø D4 (mm) | 3    |
| D5        | M3   |
| Ø D8 (mm) | 6    |
| D9 (mm)   | 5    |
| D10 (mm)  | 6    |
| E1        | M5   |
| F (mm)    | 8.0  |
| F1 (mm)   | 30.0 |
| H (mm)    | 38.0 |
| H1 (mm)   | 42.5 |
| H2 (mm)   | 18.5 |
| K1        | M6   |
| L (mm)    | 29   |
| L1 (mm)   | 18   |
| L2 (mm)   | 30.0 |
| L3 (mm)   | 16   |
| L4 (mm)   | 9.9  |
| T (mm)    | 6    |
| T1 (mm)   | 16   |

| T2 (mm)  | 4 |
|----------|---|
| SW1 (mm) | 5 |