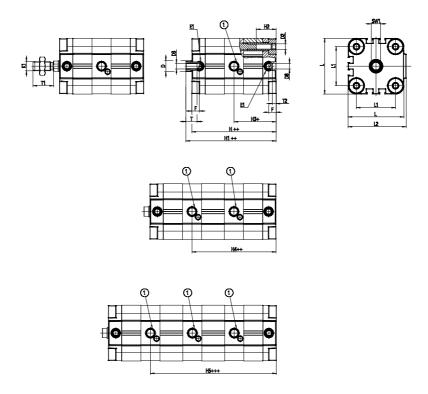

## DIMENSIONS

| ØD (mm)  | 6    |
|----------|------|
| D2       | M4   |
| D3       | M3   |
| ØD8 (mm) | 6    |
| E1       | M5   |
| F (mm)   | 8.0  |
| H (mm)   | 34.5 |
| H1 (mm)  | 63.5 |
| H2 (mm)  | 12.5 |
| H3 (mm)  | 58.5 |
| H4 (mm)  | 0.0  |
| K1       | M6   |
| L (mm)   | 29   |
| L1 (mm)  | 18   |
| L2 (mm)  | 30.0 |
| T (mm)   | 6    |
| T1 (mm)  | 16   |
| T2 (mm)  | 4    |
| SW1 (mm) | 5    |