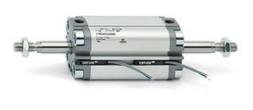

# **Compact cylinders - Series 31**

Product code: 31F2A012A020W(97)

### TECHNICAL DATA

| Series             | 31                                                             |  |
|--------------------|----------------------------------------------------------------|--|
| Version            | F=female rod thread                                            |  |
| Operation          | 2=double-acting                                                |  |
| Diameter (mm)      | 12                                                             |  |
| Stroke type        | standard                                                       |  |
| Stroke (mm)        | 20                                                             |  |
| Rod seals material | W = seals in FKM for high temperatures (140°C),                |  |
| Materials          | A = rolled stainless steel AISI 303 rod tube profile aluminium |  |
| Construction       | A = standard                                                   |  |