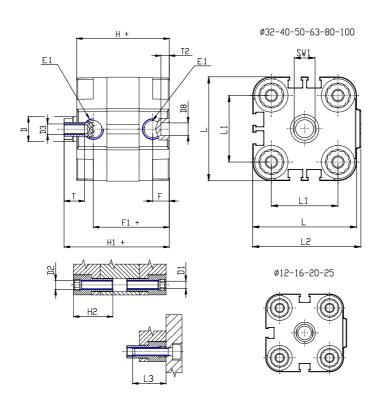

### DIMENSIONS

| Ø D (mm)  | 6    |
|-----------|------|
| Ø D1 (mm) | 3.5  |
| D2        | M4   |
| D3        | M3   |
| Ø D4 (mm) | 3    |
| D5        | M3   |
| Ø D8 (mm) | 6    |
| D9 (mm)   | 5    |
| D10 (mm)  | 6    |
| E1        | M5   |
| F (mm)    | 8.0  |
| F1 (mm)   | 30.0 |
| H (mm)    | 38.0 |
| H1 (mm)   | 42.5 |
| H2 (mm)   | 18.5 |
| K1        | M6   |
| L (mm)    | 29   |
| L1 (mm)   | 18   |
| L2 (mm)   | 30.0 |
| L3 (mm)   | 16   |
| L4 (mm)   | 9.9  |
| T (mm)    | 6    |
| T1 (mm)   | 16   |

| T2 (mm)  | 4 |
|----------|---|
| SW1 (mm) | 5 |