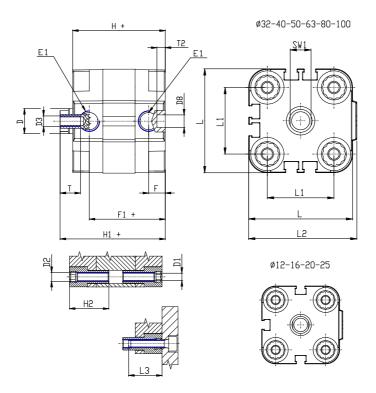

## **DIMENSIONS**

| Ø D (mm)  | 6    |
|-----------|------|
| Ø D1 (mm) | 3.5  |
| D2        | M4   |
| D3        | M3   |
| Ø D4 (mm) | 3    |
| D5        | M3   |
| Ø D8 (mm) | 6    |
| D9 (mm)   | 5    |
| D10 (mm)  | 6    |
| E1        | M5   |
| F (mm)    | 8.0  |
| F1 (mm)   | 30.0 |
| H (mm)    | 38.0 |
| H1 (mm)   | 42.5 |
| H2 (mm)   | 18.5 |
| K1        | M6   |
| L (mm)    | 29   |
| L1 (mm)   | 18   |
| L2 (mm)   | 30.0 |
| L3 (mm)   | 16   |
| L4 (mm)   | 9.9  |
| T (mm)    | 6    |
| T1 (mm)   | 16   |

| T2 (mm)  | 4 |
|----------|---|
| SW1 (mm) | 5 |