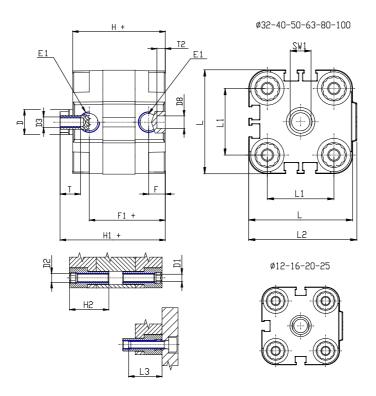

## **DIMENSIONS**

| ØD (mm)   | 6    |
|-----------|------|
| Ø D (mm)  |      |
| Ø D1 (mm) | 3.5  |
| D2        | M4   |
| D3        | M3   |
| Ø D4 (mm) | 3    |
| D5        | M3   |
| Ø D8 (mm) | 6    |
| D9 (mm)   | 5    |
| D10 (mm)  | 6    |
| E1        | M5   |
| F (mm)    | 8.0  |
| F1 (mm)   | 30.0 |
| H (mm)    | 38.0 |
| H1 (mm)   | 42.5 |
| H2 (mm)   | 18.5 |
| K1        | M6   |
| L (mm)    | 29   |
| L1 (mm)   | 18   |
| L2 (mm)   | 30.0 |
| L3 (mm)   | 16   |
| L4 (mm)   | 9.9  |
| T (mm)    | 6    |
| T1 (mm)   | 16   |

| T2 (mm)  | 4 |
|----------|---|
| SW1 (mm) | 5 |