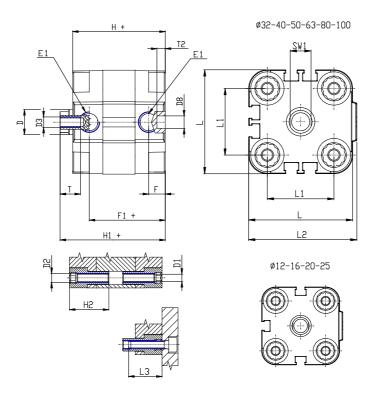

## **DIMENSIONS**

| Ø D1 (mm)       3.5         D2       M4         D3       M3         Ø D4 (mm)       3         D5       M3         Ø D8 (mm)       6         D9 (mm)       5         D10 (mm)       6         E1       M5         F (mm)       8.0         F1 (mm)       30.0         H (mm)       42.5         H2 (mm)       18.5         K1       M6         L (mm)       29         L1 (mm)       18         L2 (mm)       30.0         L3 (mm)       16                      |           |      |
|-----------------------------------------------------------------------------------------------------------------------------------------------------------------------------------------------------------------------------------------------------------------------------------------------------------------------------------------------------------------------------------------------------------------------------------------------------------------|-----------|------|
| D2       M4         D3       M3         Ø D4 (mm)       3         D5       M3         Ø D8 (mm)       6         D9 (mm)       5         D10 (mm)       6         E1       M5         F (mm)       8.0         F1 (mm)       30.0         H (mm)       42.5         H2 (mm)       18.5         K1       M6         L (mm)       29         L1 (mm)       18         L2 (mm)       30.0         L3 (mm)       16         L4 (mm)       9.9         T (mm)       6 | Ø D (mm)  | 6    |
| D3       M3         Ø D4 (mm)       3         D5       M3         Ø D8 (mm)       6         D9 (mm)       5         D10 (mm)       6         E1       M5         F (mm)       8.0         F1 (mm)       30.0         H (mm)       42.5         H2 (mm)       18.5         K1       M6         L (mm)       29         L1 (mm)       18         L2 (mm)       30.0         L3 (mm)       16         L4 (mm)       9.9         T (mm)       6                     | Ø D1 (mm) | 3.5  |
| Ø D4 (mm)  D5 M3  Ø D8 (mm)  6 D9 (mm)  5 D10 (mm)  6 E1 M5  F (mm)  8.0  F1 (mm)  30.0  H (mm)  42.5  H2 (mm)  18.5  K1 M6  L (mm)  L29  L1 (mm)  18  L2 (mm)  L3 (mm)  L4 (mm)  9.9  T (mm)  6                                                                                                                                                                                                                                                                | D2        | M4   |
| D5       M3         Ø D8 (mm)       6         D9 (mm)       5         D10 (mm)       6         E1       M5         F (mm)       8.0         F1 (mm)       30.0         H (mm)       42.5         H2 (mm)       18.5         K1       M6         L (mm)       29         L1 (mm)       18         L2 (mm)       30.0         L3 (mm)       16         L4 (mm)       9.9         T (mm)       6                                                                   | D3        | M3   |
| Ø D8 (mm) 6 D9 (mm) 5 D10 (mm) 6 E1 M5 F (mm) 8.0 F1 (mm) 30.0 H (mm) 42.5 H2 (mm) 18.5 K1 M6 L (mm) 29 L1 (mm) 18 L2 (mm) 18 L2 (mm) 30.0 L3 (mm) 16 L4 (mm) 9.9 T (mm) 6                                                                                                                                                                                                                                                                                      | Ø D4 (mm) | 3    |
| D9 (mm) 5 D10 (mm) 6 E1 M5 F (mm) 8.0 F1 (mm) 30.0 H (mm) 42.5 H2 (mm) 18.5 K1 M6 L (mm) 29 L1 (mm) 18 L2 (mm) 30.0 L3 (mm) 16 L4 (mm) 9.9 T (mm) 6                                                                                                                                                                                                                                                                                                             | D5        | M3   |
| D10 (mm)       6         E1       M5         F (mm)       8.0         F1 (mm)       30.0         H (mm)       38.0         H1 (mm)       42.5         H2 (mm)       18.5         K1       M6         L (mm)       29         L1 (mm)       18         L2 (mm)       30.0         L3 (mm)       16         L4 (mm)       9.9         T (mm)       6                                                                                                              | Ø D8 (mm) | 6    |
| E1 M5 F (mm) 8.0 F1 (mm) 30.0 H (mm) 38.0 H1 (mm) 42.5 H2 (mm) 18.5 K1 M6 L (mm) 29 L1 (mm) 18 L2 (mm) 30.0 L3 (mm) 16 L4 (mm) 9.9 T (mm) 6                                                                                                                                                                                                                                                                                                                     | D9 (mm)   | 5    |
| F (mm) 8.0 F1 (mm) 30.0 H (mm) 38.0 H1 (mm) 42.5 H2 (mm) 18.5 K1 M6 L (mm) 29 L1 (mm) 18 L2 (mm) 30.0 L3 (mm) 16 L4 (mm) 9.9 T (mm) 6                                                                                                                                                                                                                                                                                                                           | D10 (mm)  | 6    |
| F1 (mm) 30.0 H (mm) 38.0 H1 (mm) 42.5 H2 (mm) 18.5 K1 M6 L (mm) 29 L1 (mm) 18 L2 (mm) 30.0 L3 (mm) 16 L4 (mm) 9.9 T (mm) 6                                                                                                                                                                                                                                                                                                                                      | E1        | M5   |
| H (mm) 38.0 H1 (mm) 42.5 H2 (mm) 18.5 K1 M6 L (mm) 29 L1 (mm) 18 L2 (mm) 30.0 L3 (mm) 16 L4 (mm) 9.9 T (mm) 6                                                                                                                                                                                                                                                                                                                                                   | F (mm)    | 8.0  |
| H1 (mm) 42.5 H2 (mm) 18.5 K1 M6 L (mm) 29 L1 (mm) 18 L2 (mm) 30.0 L3 (mm) 16 L4 (mm) 9.9 T (mm) 6                                                                                                                                                                                                                                                                                                                                                               | F1 (mm)   | 30.0 |
| H2 (mm) 18.5  K1 M6  L (mm) 29  L1 (mm) 18  L2 (mm) 30.0  L3 (mm) 16  L4 (mm) 9.9  T (mm) 6                                                                                                                                                                                                                                                                                                                                                                     | H (mm)    | 38.0 |
| K1     M6       L (mm)     29       L1 (mm)     18       L2 (mm)     30.0       L3 (mm)     16       L4 (mm)     9.9       T (mm)     6                                                                                                                                                                                                                                                                                                                         | H1 (mm)   | 42.5 |
| L (mm) 29 L1 (mm) 18 L2 (mm) 30.0 L3 (mm) 16 L4 (mm) 9.9 T (mm) 6                                                                                                                                                                                                                                                                                                                                                                                               | H2 (mm)   | 18.5 |
| L1 (mm) 18 L2 (mm) 30.0 L3 (mm) 16 L4 (mm) 9.9 T (mm) 6                                                                                                                                                                                                                                                                                                                                                                                                         | K1        | M6   |
| L2 (mm) 30.0<br>L3 (mm) 16<br>L4 (mm) 9.9<br>T (mm) 6                                                                                                                                                                                                                                                                                                                                                                                                           | L (mm)    | 29   |
| L3 (mm) 16<br>L4 (mm) 9.9<br>T (mm) 6                                                                                                                                                                                                                                                                                                                                                                                                                           | L1 (mm)   | 18   |
| L4 (mm) 9.9<br>T (mm) 6                                                                                                                                                                                                                                                                                                                                                                                                                                         | L2 (mm)   | 30.0 |
| T (mm) 6                                                                                                                                                                                                                                                                                                                                                                                                                                                        | L3 (mm)   | 16   |
|                                                                                                                                                                                                                                                                                                                                                                                                                                                                 | L4 (mm)   | 9.9  |
| <b>T1 (mm)</b> 16                                                                                                                                                                                                                                                                                                                                                                                                                                               | T (mm)    | 6    |
|                                                                                                                                                                                                                                                                                                                                                                                                                                                                 | T1 (mm)   | 16   |

| T2 (mm)  | 4 |
|----------|---|
| SW1 (mm) | 5 |