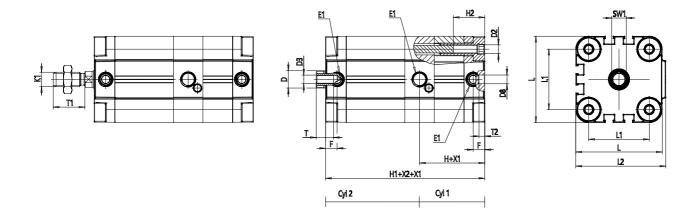

## **DIMENSIONS**

| ØD (mm)  | 6    |
|----------|------|
| ØD1 (mm) | 3.5  |
| D2       | M4   |
| D3       | M3   |
| D4 (mm)  | 3    |
| D5       | M3   |
| ØD8 (mm) | 6    |
| D9 (mm)  | 5    |
| D10 (mm) | 6    |
| E1       | M5   |
| F (mm)   | 8.0  |
| F1 (mm)  | 30.0 |
| FX (mm)  | 12.5 |
| H (mm)   | 34.5 |
| H1 (mm)  | 63.5 |
| H2 (mm)  | 12.5 |
| H3 (mm)  | 58.5 |
| H4 (mm)  | 0.0  |
| K1       | M6   |
| L (mm)   | 29   |
| L1 (mm)  | 18   |
| L2 (mm)  | 30.0 |
| L3 (mm)  | 16   |

| L4 (mm)  | 9.9 |
|----------|-----|
| T (mm)   | 6   |
| T1 (mm)  | 16  |
| T2 (mm)  | 4   |
| SW1 (mm) | 5   |
| SWK (mm) | 6   |