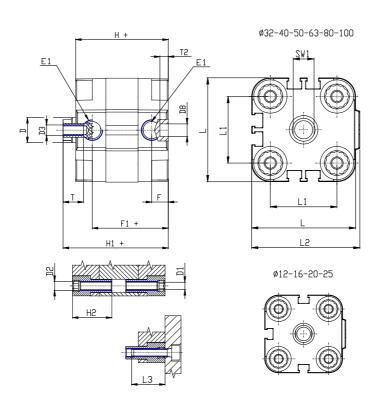

### DIMENSIONS

| Ø D (mm)  | 6    |
|-----------|------|
| Ø D1 (mm) | 3.5  |
| D2        | M4   |
| D3        | M3   |
| Ø D4 (mm) | 3    |
| D5        | M3   |
| Ø D8 (mm) | 6    |
| D9 (mm)   | 5    |
| D10 (mm)  | 6    |
| E1        | M5   |
| F (mm)    | 8.0  |
| F1 (mm)   | 30.0 |
| H (mm)    | 38.0 |
| H1 (mm)   | 42.5 |
| H2 (mm)   | 18.5 |
| К1        | M6   |
| L (mm)    | 29   |
| L1 (mm)   | 18   |
| L2 (mm)   | 30.0 |
| L3 (mm)   | 16   |
| L4 (mm)   | 9.9  |
| T (mm)    | 6    |
| T1 (mm)   | 16   |

| T2 (mm)  | 4 |
|----------|---|
| SW1 (mm) | 5 |