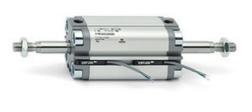

# **Compact cylinders - Series 31**

Product code: 31F2A012A125

### TECHNICAL DATA

| Series             | 31                                                             |
|--------------------|----------------------------------------------------------------|
| Version            | F=female rod thread                                            |
| Operation          | 2=double-acting                                                |
| Diameter (mm)      | 12                                                             |
| Stroke type        | variable                                                       |
| Stroke (mm)        | 125                                                            |
| Rod seals material | -                                                              |
| Materials          | A = rolled stainless steel AISI 303 rod tube profile aluminium |
| Construction       | A = standard                                                   |