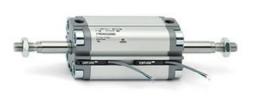

# **Compact cylinders - Series 31**

Product code: 31F2A012A150

### TECHNICAL DATA

| Series             | 31                                                             |
|--------------------|----------------------------------------------------------------|
| Version            | F=female rod thread                                            |
| Operation          | 2=double-acting                                                |
| Diameter (mm)      | 12                                                             |
| Stroke type        | variable                                                       |
| Stroke (mm)        | 150                                                            |
| Rod seals material | -                                                              |
| Materials          | A = rolled stainless steel AISI 303 rod tube profile aluminium |
| Construction       | A = standard                                                   |