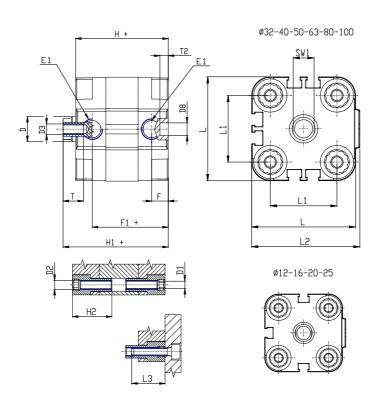

### DIMENSIONS

| Ø D (mm)  | 6    |
|-----------|------|
| Ø D1 (mm) | 3.5  |
| D2        | M4   |
| D3        | M3   |
| Ø D4 (mm) | 3    |
| D5        | M3   |
| Ø D8 (mm) | 6    |
| D9 (mm)   | 5    |
| D10 (mm)  | 6    |
| E1        | M5   |
| F (mm)    | 8.0  |
| F1 (mm)   | 30.0 |
| H (mm)    | 38.0 |
| H1 (mm)   | 42.5 |
| H2 (mm)   | 18.5 |
| К1        | M6   |
| L (mm)    | 29   |
| L1 (mm)   | 18   |
| L2 (mm)   | 30.0 |
| L3 (mm)   | 16   |
| L4 (mm)   | 9.9  |
| T (mm)    | 6    |
| T1 (mm)   | 16   |

| T2 (mm)  | 4 |
|----------|---|
| SW1 (mm) | 5 |