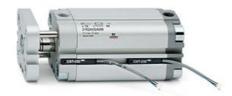

## **Compact cylinders - Series 31**

Product code: 31F2A012A160

Datasheet creation date: 07/03/2025 19:41

Check the most updated document online 3 click here

## TECHNICAL DATA

| Series             | 31                                                             |  |
|--------------------|----------------------------------------------------------------|--|
| Version            | F=female rod thread                                            |  |
| Operation          | 2=double-acting                                                |  |
| Diameter (mm)      | 12                                                             |  |
| Stroke type        | standard                                                       |  |
| Stroke (mm)        | 160                                                            |  |
| Rod seals material | -                                                              |  |
| Materials          | A = rolled stainless steel AISI 303 rod tube profile aluminium |  |
| Construction       | A = standard                                                   |  |

## **Compact cylinders - Series 31**

Product code: 31F2A012A160