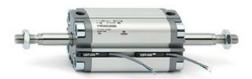

## **Compact cylinders - Series 31**

Product code: 31F2A012A160

Datasheet creation date: 07/03/2025 19:41

Check the most updated document online 3 click here

## TECHNICAL DATA

| Series             | 31                                                             |  |
|--------------------|----------------------------------------------------------------|--|
| Version            | F=female rod thread                                            |  |
| Operation          | 2=double-acting                                                |  |
| Diameter (mm)      | 12                                                             |  |
| Stroke type        | standard                                                       |  |
| Stroke (mm)        | 160                                                            |  |
| Rod seals material | -                                                              |  |
| Materials          | A = rolled stainless steel AISI 303 rod tube profile aluminium |  |
| Construction       | A = standard                                                   |  |

## **Compact cylinders - Series 31**

Product code: 31F2A012A160