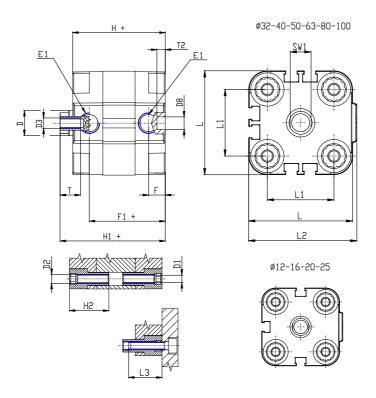

## **DIMENSIONS**

| Ø D (mm)     6       Ø D1 (mm)     3.5       D2     M4       D3     M3       Ø D4 (mm)     3       D5     M3       Ø D8 (mm)     6 |  |
|------------------------------------------------------------------------------------------------------------------------------------|--|
| D2 M4 D3 M3 Ø D4 (mm) 3 D5 M3                                                                                                      |  |
| D3 M3 Ø D4 (mm) 3 D5 M3                                                                                                            |  |
| Ø D4 (mm) 3 D5 M3                                                                                                                  |  |
| <b>D5</b> M3                                                                                                                       |  |
|                                                                                                                                    |  |
| Ø D8 (mm)                                                                                                                          |  |
| 5 50 (mm)                                                                                                                          |  |
| <b>D9 (mm)</b> 5                                                                                                                   |  |
| <b>D10 (mm)</b> 6                                                                                                                  |  |
| <b>E1</b> M5                                                                                                                       |  |
| <b>F (mm)</b> 8.0                                                                                                                  |  |
| <b>F1 (mm)</b> 30.0                                                                                                                |  |
| H (mm) 38.0                                                                                                                        |  |
| H1 (mm) 42.5                                                                                                                       |  |
| <b>H2 (mm)</b> 18.5                                                                                                                |  |
| <b>K1</b> M6                                                                                                                       |  |
| L (mm) 29                                                                                                                          |  |
| L1 (mm) 18                                                                                                                         |  |
| <b>L2 (mm)</b> 30.0                                                                                                                |  |
| L3 (mm) 16                                                                                                                         |  |
| <b>L4 (mm)</b> 9.9                                                                                                                 |  |
| T (mm) 6                                                                                                                           |  |
| <b>T1 (mm)</b> 16                                                                                                                  |  |

| T2 (mm)  | 4 |
|----------|---|
| SW1 (mm) | 5 |