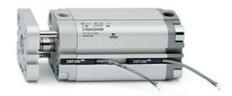

## **Compact cylinders - Series 31**

Product code: 31F2A012A200

Datasheet creation date: 07/03/2025 19:41

Check the most updated document online 3 click here

## TECHNICAL DATA

| Series             | 31                                                             |
|--------------------|----------------------------------------------------------------|
| Version            | F=female rod thread                                            |
| Operation          | 2=double-acting                                                |
| Diameter (mm)      | 12                                                             |
| Stroke type        | standard                                                       |
| Stroke (mm)        | 200                                                            |
| Rod seals material | -                                                              |
| Materials          | A = rolled stainless steel AISI 303 rod tube profile aluminium |
| Construction       | A = standard                                                   |

## **Compact cylinders - Series 31**

Product code: 31F2A012A200