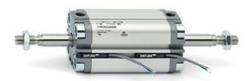

## **Compact cylinders - Series 31**

Product code: 31F2A012A200

Datasheet creation date: 07/03/2025 19:41

Check the most updated document online 3 click here

## TECHNICAL DATA

| Series             | 31                                                             |
|--------------------|----------------------------------------------------------------|
| Version            | F=female rod thread                                            |
| Operation          | 2=double-acting                                                |
| Diameter (mm)      | 12                                                             |
| Stroke type        | standard                                                       |
| Stroke (mm)        | 200                                                            |
| Rod seals material | -                                                              |
| Materials          | A = rolled stainless steel AISI 303 rod tube profile aluminium |
| Construction       | A = standard                                                   |

## **Compact cylinders - Series 31**

Product code: 31F2A012A200