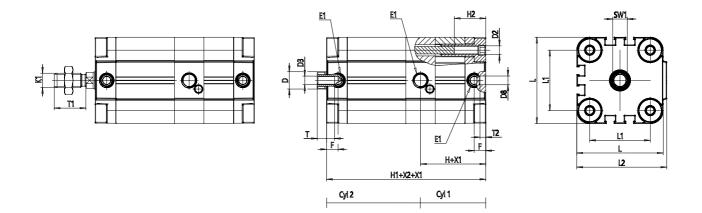

### DIMENSIONS

| ØD (mm)  | 6    |
|----------|------|
| ØD1 (mm) | 3.5  |
| D2       | M4   |
| D3       | M3   |
| D4 (mm)  | 3    |
| D5       | M3   |
| ØD8 (mm) | 6    |
| D9 (mm)  | 5    |
| D10 (mm) | 6    |
| E1       | M5   |
| F (mm)   | 8.0  |
| F1 (mm)  | 30.0 |
| FX (mm)  | 12.5 |
| H (mm)   | 34.5 |
| H1 (mm)  | 63.5 |
| H2 (mm)  | 12.5 |
| H3 (mm)  | 58.5 |
| H4 (mm)  | 0.0  |
| К1       | M6   |
| L (mm)   | 29   |
| L1 (mm)  | 18   |
| L2 (mm)  | 30.0 |
| L3 (mm)  | 16   |

| L4 (mm)  | 9.9 |
|----------|-----|
| T (mm)   | 6   |
| T1 (mm)  | 16  |
| T2 (mm)  | 4   |
| SW1 (mm) | 5   |
| SWK (mm) | 6   |