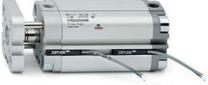

# **Compact cylinders - Series 31**

Product code: 31F2A016A004

### TECHNICAL DATA

| Series             | 31                                                             |  |
|--------------------|----------------------------------------------------------------|--|
| Version            | F=female rod thread                                            |  |
| Operation          | 2=double-acting                                                |  |
| Diameter (mm)      | 16                                                             |  |
| Stroke type        | variable                                                       |  |
| Stroke (mm)        | 4                                                              |  |
| Rod seals material | -                                                              |  |
| Materials          | A = rolled stainless steel AISI 303 rod tube profile aluminium |  |
| Construction       | A = standard                                                   |  |