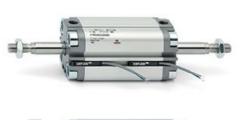

# **Compact cylinders - Series 31**

Product code: 31F2A016A004

### TECHNICAL DATA

| Series             | 31                                                             |  |
|--------------------|----------------------------------------------------------------|--|
| Version            | F=female rod thread                                            |  |
| Operation          | 2=double-acting                                                |  |
| Diameter (mm)      | 16                                                             |  |
| Stroke type        | variable                                                       |  |
| Stroke (mm)        | 4                                                              |  |
| Rod seals material | -                                                              |  |
| Materials          | A = rolled stainless steel AISI 303 rod tube profile aluminium |  |
| Construction       | A = standard                                                   |  |