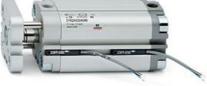

# **Compact cylinders - Series 31**

Product code: 31F2A016A005

### TECHNICAL DATA

| Series             | 31                                                             |  |
|--------------------|----------------------------------------------------------------|--|
| Version            | F=female rod thread                                            |  |
| Operation          | 2=double-acting                                                |  |
| Diameter (mm)      | 16                                                             |  |
| Stroke type        | standard                                                       |  |
| Stroke (mm)        | 5                                                              |  |
| Rod seals material | -                                                              |  |
| Materials          | A = rolled stainless steel AISI 303 rod tube profile aluminium |  |
| Construction       | A = standard                                                   |  |