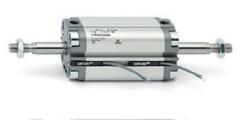

# **Compact cylinders - Series 31**

Product code: 31F2A016A005

### TECHNICAL DATA

| Series             | 31                                                             |  |
|--------------------|----------------------------------------------------------------|--|
| Version            | F=female rod thread                                            |  |
| Operation          | 2=double-acting                                                |  |
| Diameter (mm)      | 16                                                             |  |
| Stroke type        | standard                                                       |  |
| Stroke (mm)        | 5                                                              |  |
| Rod seals material | -                                                              |  |
| Materials          | A = rolled stainless steel AISI 303 rod tube profile aluminium |  |
| Construction       | A = standard                                                   |  |