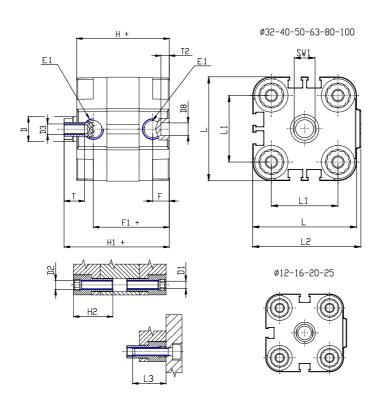

### DIMENSIONS

| Ø D (mm)  | 8    |
|-----------|------|
| Ø D1 (mm) | 3.5  |
| D2        | M4   |
| D3        | M4   |
| Ø D4 (mm) | 3    |
| D5        | M3   |
| Ø D8 (mm) | 6    |
| D9 (mm)   | 5    |
| D10 (mm)  | 8    |
| E1        | M5   |
| F (mm)    | 8.0  |
| F1 (mm)   | 30.0 |
| H (mm)    | 38.0 |
| H1 (mm)   | 42.5 |
| H2 (mm)   | 18.5 |
| K1        | M8   |
| L (mm)    | 29   |
| L1 (mm)   | 18   |
| L2 (mm)   | 30.0 |
| L3 (mm)   | 16   |
| L4 (mm)   | 9.9  |
| T (mm)    | 8    |
| T1 (mm)   | 20   |

| T2 (mm)  | 4 |
|----------|---|
| SW1 (mm) | 7 |