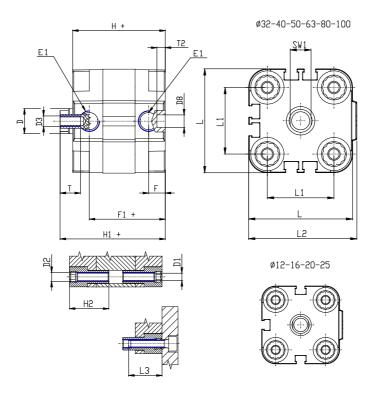

## **DIMENSIONS**

| Ø D (mm)  | 8    |
|-----------|------|
| Ø D1 (mm) | 3.5  |
| D2        | M4   |
| D3        | M4   |
| Ø D4 (mm) | 3    |
| D5        | M3   |
| Ø D8 (mm) | 6    |
| D9 (mm)   | 5    |
| D10 (mm)  | 8    |
| E1        | M5   |
| F (mm)    | 8.0  |
| F1 (mm)   | 30.0 |
| H (mm)    | 38.0 |
| H1 (mm)   | 42.5 |
| H2 (mm)   | 18.5 |
| K1        | M8   |
| L (mm)    | 29   |
| L1 (mm)   | 18   |
| L2 (mm)   | 30.0 |
| L3 (mm)   | 16   |
| L4 (mm)   | 9.9  |
| T (mm)    | 8    |
| T1 (mm)   | 20   |

| T2 (mm)  | 4 |
|----------|---|
| SW1 (mm) | 7 |