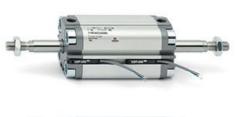

# **Compact cylinders - Series 31**

Product code: 31F2A016A010W

### TECHNICAL DATA

| Series             | 31                                                             |  |
|--------------------|----------------------------------------------------------------|--|
| Version            | F=female rod thread                                            |  |
| Operation          | 2=double-acting                                                |  |
| Diameter (mm)      | 16                                                             |  |
| Stroke type        | standard                                                       |  |
| Stroke (mm)        | 10                                                             |  |
| Rod seals material | W = seals in FKM for high temperatures (140°C),                |  |
| Materials          | A = rolled stainless steel AISI 303 rod tube profile aluminium |  |
| Construction       | A = standard                                                   |  |