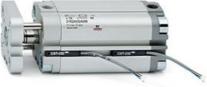

# **Compact cylinders - Series 31**

Product code: 31F2A016A010W

### TECHNICAL DATA

| Series             | 31                                                             |  |
|--------------------|----------------------------------------------------------------|--|
| Version            | F=female rod thread                                            |  |
| Operation          | 2=double-acting                                                |  |
| Diameter (mm)      | 16                                                             |  |
| Stroke type        | standard                                                       |  |
| Stroke (mm)        | 10                                                             |  |
| Rod seals material | W = seals in FKM for high temperatures (140°C),                |  |
| Materials          | A = rolled stainless steel AISI 303 rod tube profile aluminium |  |
| Construction       | A = standard                                                   |  |