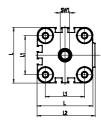

### DIMENSIONS

| ØD (mm)  | 8    |
|----------|------|
| D2       | M4   |
| D3       | M4   |
| ØD8 (mm) | 6    |
| E1       | M5   |
| F (mm)   | 8.0  |
| H (mm)   | 34.5 |
| H1 (mm)  | 63.5 |
| H2 (mm)  | 12.5 |
| H3 (mm)  | 62.5 |
| H4 (mm)  | 0.0  |
| К1       | M8   |
| L (mm)   | 29   |
| L1 (mm)  | 18   |
| L2 (mm)  | 30.0 |
| T (mm)   | 8    |
| T1 (mm)  | 20   |
| T2 (mm)  | 4    |
| SW1 (mm) | 7    |