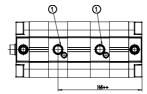

### DIMENSIONS

| ØD (mm)  | 8    |
|----------|------|
| D2       | M4   |
| D3       | M4   |
| ØD8 (mm) | 6    |
| E1       | M5   |
| F (mm)   | 8.0  |
| H (mm)   | 34.5 |
| H1 (mm)  | 63.5 |
| H2 (mm)  | 12.5 |
| H3 (mm)  | 62.5 |
| H4 (mm)  | 0.0  |
| К1       | M8   |
| L (mm)   | 29   |
| L1 (mm)  | 18   |
| L2 (mm)  | 30.0 |
| T (mm)   | 8    |
| T1 (mm)  | 20   |
| T2 (mm)  | 4    |
| SW1 (mm) | 7    |