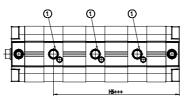

# Compact cylinders, Tandem version - Series 31

Product code: 31F2A016A015N2

### DIMENSIONS

| ØD (mm)  | 8    |
|----------|------|
| D2       | M4   |
| D3       | M4   |
| ØD8 (mm) | 6    |
| E1       | M5   |
| F (mm)   | 8.0  |
| H (mm)   | 34.5 |
| H1 (mm)  | 63.5 |
| H2 (mm)  | 12.5 |
| H3 (mm)  | 62.5 |
| H4 (mm)  | 0.0  |
| К1       | M8   |
| L (mm)   | 29   |
| L1 (mm)  | 18   |
| L2 (mm)  | 30.0 |
| T (mm)   | 8    |
| T1 (mm)  | 20   |
| T2 (mm)  | 4    |
| SW1 (mm) | 7    |