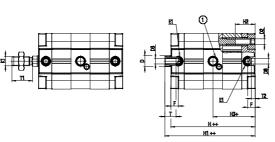

### DIMENSIONS

| ØD (mm)  | 8    |
|----------|------|
| D2       | M4   |
| D3       | M4   |
| ØD8 (mm) | 6    |
| E1       | M5   |
| F (mm)   | 8.0  |
| H (mm)   | 34.5 |
| H1 (mm)  | 63.5 |
| H2 (mm)  | 12.5 |
| H3 (mm)  | 62.5 |
| H4 (mm)  | 0.0  |
| К1       | M8   |
| L (mm)   | 29   |
| L1 (mm)  | 18   |
| L2 (mm)  | 30.0 |
| T (mm)   | 8    |
| T1 (mm)  | 20   |
| T2 (mm)  | 4    |
| SW1 (mm) | 7    |