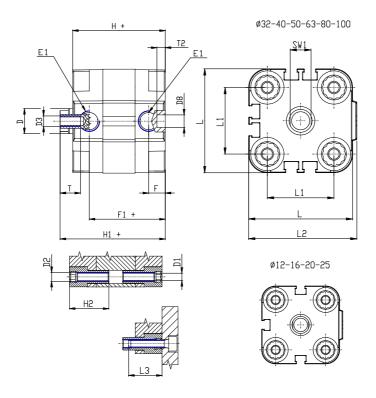

## **DIMENSIONS**

| GD (mm)   | 8    |
|-----------|------|
| Ø D (mm)  |      |
| Ø D1 (mm) | 3.5  |
| D2        | M4   |
| D3        | M4   |
| Ø D4 (mm) | 3    |
| D5        | M3   |
| Ø D8 (mm) | 6    |
| D9 (mm)   | 5    |
| D10 (mm)  | 8    |
| E1        | M5   |
| F (mm)    | 8.0  |
| F1 (mm)   | 30.0 |
| H (mm)    | 38.0 |
| H1 (mm)   | 42.5 |
| H2 (mm)   | 18.5 |
| K1        | M8   |
| L (mm)    | 29   |
| L1 (mm)   | 18   |
| L2 (mm)   | 30.0 |
| L3 (mm)   | 16   |
| L4 (mm)   | 9.9  |
| T (mm)    | 8    |
| T1 (mm)   | 20   |

| T2 (mm)  | 4 |
|----------|---|
| SW1 (mm) | 7 |