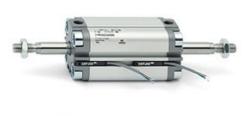

# **Compact cylinders - Series 31**

Product code: 31F2A016A020

### TECHNICAL DATA

| Series             | 31                                                             |  |
|--------------------|----------------------------------------------------------------|--|
| Version            | F=female rod thread                                            |  |
| Operation          | 2=double-acting                                                |  |
| Diameter (mm)      | 16                                                             |  |
| Stroke type        | standard                                                       |  |
| Stroke (mm)        | 20                                                             |  |
| Rod seals material | -                                                              |  |
| Materials          | A = rolled stainless steel AISI 303 rod tube profile aluminium |  |
| Construction       | A = standard                                                   |  |