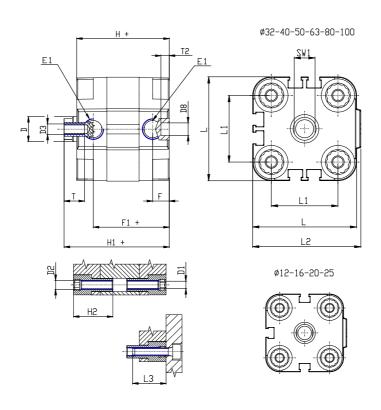

### DIMENSIONS

| Ø D (mm)  | 8    |
|-----------|------|
| Ø D1 (mm) | 3.5  |
| D2        | M4   |
| D3        | M4   |
| Ø D4 (mm) | 3    |
| D5        | M3   |
| Ø D8 (mm) | 6    |
| D9 (mm)   | 5    |
| D10 (mm)  | 8    |
| E1        | M5   |
| F (mm)    | 8.0  |
| F1 (mm)   | 30.0 |
| H (mm)    | 38.0 |
| H1 (mm)   | 42.5 |
| H2 (mm)   | 18.5 |
| К1        | M8   |
| L (mm)    | 29   |
| L1 (mm)   | 18   |
| L2 (mm)   | 30.0 |
| L3 (mm)   | 16   |
| L4 (mm)   | 9.9  |
| T (mm)    | 8    |
| T1 (mm)   | 20   |

| T2 (mm)  | 4 |
|----------|---|
| SW1 (mm) | 7 |