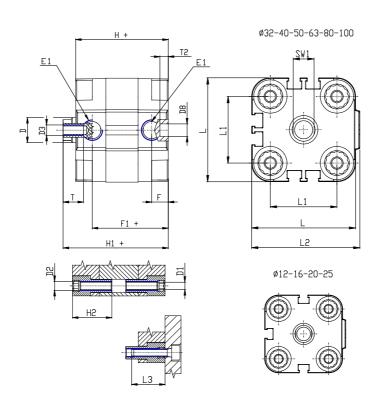

### DIMENSIONS

| Ø D (mm)  | 8    |
|-----------|------|
| Ø D1 (mm) | 3.5  |
| D2        | M4   |
| D3        | M4   |
| Ø D4 (mm) | 3    |
| D5        | M3   |
| Ø D8 (mm) | 6    |
| D9 (mm)   | 5    |
| D10 (mm)  | 8    |
| E1        | M5   |
| F (mm)    | 8.0  |
| F1 (mm)   | 30.0 |
| H (mm)    | 38.0 |
| H1 (mm)   | 42.5 |
| H2 (mm)   | 18.5 |
| К1        | M8   |
| L (mm)    | 29   |
| L1 (mm)   | 18   |
| L2 (mm)   | 30.0 |
| L3 (mm)   | 16   |
| L4 (mm)   | 9.9  |
| T (mm)    | 8    |
| T1 (mm)   | 20   |

| T2 (mm)  | 4 |
|----------|---|
| SW1 (mm) | 7 |