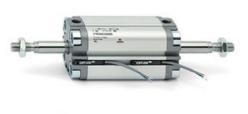

# **Compact cylinders - Series 31**

Product code: 31F2A016A025

## TECHNICAL DATA

| Series             | 31                                                             |  |
|--------------------|----------------------------------------------------------------|--|
| Version            | F=female rod thread                                            |  |
| Operation          | 2=double-acting                                                |  |
| Diameter (mm)      | 16                                                             |  |
| Stroke type        | standard                                                       |  |
| Stroke (mm)        | 25                                                             |  |
| Rod seals material | -                                                              |  |
| Materials          | A = rolled stainless steel AISI 303 rod tube profile aluminium |  |
| Construction       | A = standard                                                   |  |