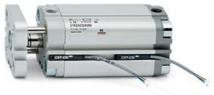

# **Compact cylinders - Series 31**

Product code: 31F2A016A025

## TECHNICAL DATA

| Series             | 31                                                             |  |
|--------------------|----------------------------------------------------------------|--|
| Version            | F=female rod thread                                            |  |
| Operation          | 2=double-acting                                                |  |
| Diameter (mm)      | 16                                                             |  |
| Stroke type        | standard                                                       |  |
| Stroke (mm)        | 25                                                             |  |
| Rod seals material | -                                                              |  |
| Materials          | A = rolled stainless steel AISI 303 rod tube profile aluminium |  |
| Construction       | A = standard                                                   |  |