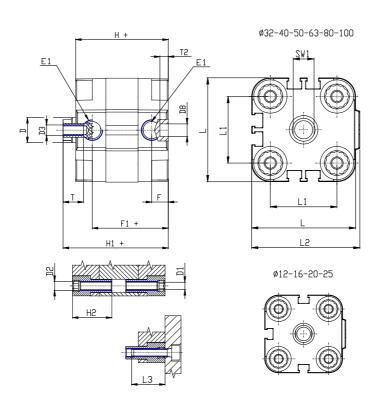

### DIMENSIONS

| Ø D (mm)  | 8    |
|-----------|------|
| Ø D1 (mm) | 3.5  |
| D2        | M4   |
| D3        | M4   |
| Ø D4 (mm) | 3    |
| D5        | M3   |
| -         |      |
| Ø D8 (mm) | 6    |
| D9 (mm)   | 5    |
| D10 (mm)  | 8    |
| E1        | M5   |
| F (mm)    | 8.0  |
| F1 (mm)   | 30.0 |
| H (mm)    | 38.0 |
| H1 (mm)   | 42.5 |
| H2 (mm)   | 18.5 |
| K1        | M8   |
| L (mm)    | 29   |
| L1 (mm)   | 18   |
| L2 (mm)   | 30.0 |
| L3 (mm)   | 16   |
| L4 (mm)   | 9.9  |
| T (mm)    | 8    |
| T1 (mm)   | 20   |

| T2 (mm)  | 4 |
|----------|---|
| SW1 (mm) | 7 |