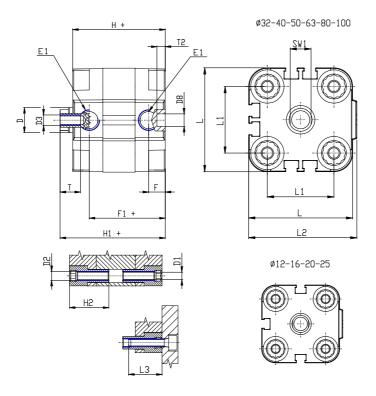

## **DIMENSIONS**

| Ø D (mm)  | 8    |
|-----------|------|
| Ø D1 (mm) | 3.5  |
| D2        | M4   |
| D3        | M4   |
| Ø D4 (mm) | 3    |
| D5        | M3   |
| Ø D8 (mm) | 6    |
| D9 (mm)   | 5    |
| D10 (mm)  | 8    |
| E1        | M5   |
| F (mm)    | 8.0  |
| F1 (mm)   | 30.0 |
| H (mm)    | 38.0 |
| H1 (mm)   | 42.5 |
| H2 (mm)   | 18.5 |
| K1        | M8   |
| L (mm)    | 29   |
| L1 (mm)   | 18   |
| L2 (mm)   | 30.0 |
| L3 (mm)   | 16   |
| L4 (mm)   | 9.9  |
| T (mm)    | 8    |
| T1 (mm)   | 20   |

| T2 (mm)  | 4 |
|----------|---|
| SW1 (mm) | 7 |