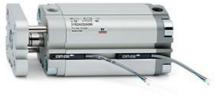

# **Compact cylinders - Series 31**

Product code: 31F2A016A040

### TECHNICAL DATA

| Series             | 31                                                             |  |
|--------------------|----------------------------------------------------------------|--|
| Version            | F=female rod thread                                            |  |
| Operation          | 2=double-acting                                                |  |
| Diameter (mm)      | 16                                                             |  |
| Stroke type        | standard                                                       |  |
| Stroke (mm)        | 40                                                             |  |
| Rod seals material | -                                                              |  |
| Materials          | A = rolled stainless steel AISI 303 rod tube profile aluminium |  |
| Construction       | A = standard                                                   |  |