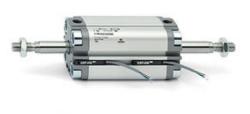

# **Compact cylinders - Series 31**

Product code: 31F2A016A040

### TECHNICAL DATA

| Series             | 31                                                             |  |
|--------------------|----------------------------------------------------------------|--|
| Version            | F=female rod thread                                            |  |
| Operation          | 2=double-acting                                                |  |
| Diameter (mm)      | 16                                                             |  |
| Stroke type        | standard                                                       |  |
| Stroke (mm)        | 40                                                             |  |
| Rod seals material | -                                                              |  |
| Materials          | A = rolled stainless steel AISI 303 rod tube profile aluminium |  |
| Construction       | A = standard                                                   |  |