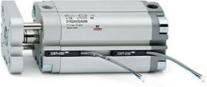

# **Compact cylinders - Series 31**

Product code: 31F2A016A050

### TECHNICAL DATA

| Series             | 31                                                             |
|--------------------|----------------------------------------------------------------|
| Version            | F=female rod thread                                            |
| Operation          | 2=double-acting                                                |
| Diameter (mm)      | 16                                                             |
| Stroke type        | standard                                                       |
| Stroke (mm)        | 50                                                             |
| Rod seals material | -                                                              |
| Materials          | A = rolled stainless steel AISI 303 rod tube profile aluminium |
| Construction       | A = standard                                                   |