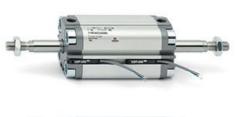

# **Compact cylinders - Series 31**

Product code: 31F2A016A050

### TECHNICAL DATA

| Series             | 31                                                             |
|--------------------|----------------------------------------------------------------|
| Version            | F=female rod thread                                            |
| Operation          | 2=double-acting                                                |
| Diameter (mm)      | 16                                                             |
| Stroke type        | standard                                                       |
| Stroke (mm)        | 50                                                             |
| Rod seals material | -                                                              |
| Materials          | A = rolled stainless steel AISI 303 rod tube profile aluminium |
| Construction       | A = standard                                                   |