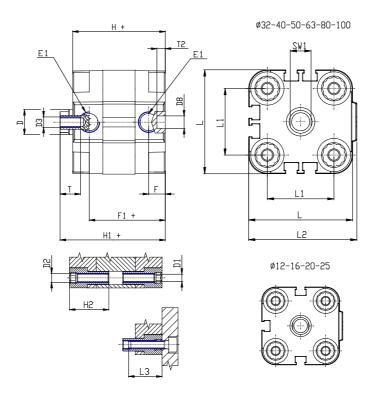

## **DIMENSIONS**

| Ø D1 (mm)       8         Ø D1 (mm)       3.5         D2       M4         D3       M4         Ø D4 (mm)       3         D5       M3         Ø D8 (mm)       6         D9 (mm)       5         D10 (mm)       8         E1       M5         F (mm)       8.0         F1 (mm)       30.0         H (mm)       38.0         H1 (mm)       42.5         H2 (mm)       18.5         K1       M8         L (mm)       29         L1 (mm)       18         L2 (mm)       30.0         L3 (mm)       16         L4 (mm)       9.9         T (mm)       8         T1 (mm)       20 |           |      |
|---------------------------------------------------------------------------------------------------------------------------------------------------------------------------------------------------------------------------------------------------------------------------------------------------------------------------------------------------------------------------------------------------------------------------------------------------------------------------------------------------------------------------------------------------------------------------|-----------|------|
| D2       M4         D3       M4         Ø D4 (mm)       3         D5       M3         Ø D8 (mm)       6         D9 (mm)       5         D10 (mm)       8         E1       M5         F (mm)       8.0         F1 (mm)       30.0         H (mm)       42.5         H2 (mm)       18.5         K1       M8         L (mm)       29         L1 (mm)       18         L2 (mm)       30.0         L3 (mm)       16         L4 (mm)       9.9         T (mm)       8                                                                                                           | Ø D (mm)  | 8    |
| D3                                                                                                                                                                                                                                                                                                                                                                                                                                                                                                                                                                        | Ø D1 (mm) | 3.5  |
| Ø D4 (mm) 3 D5 M3 Ø D8 (mm) 6 D9 (mm) 5 D10 (mm) 8 E1 M5 F (mm) 8.0 F1 (mm) 30.0 H (mm) 42.5 H2 (mm) 18.5 K1 M8 L (mm) 29 L1 (mm) 18 L2 (mm) 30.0 L3 (mm) 16 L4 (mm) 9.9 T (mm) 8                                                                                                                                                                                                                                                                                                                                                                                         | D2        | M4   |
| D5       M3         Ø D8 (mm)       6         D9 (mm)       5         D10 (mm)       8         E1       M5         F (mm)       8.0         F1 (mm)       30.0         H (mm)       38.0         H1 (mm)       42.5         H2 (mm)       18.5         K1       M8         L (mm)       29         L1 (mm)       18         L2 (mm)       30.0         L3 (mm)       16         L4 (mm)       9.9         T (mm)       8                                                                                                                                                  | D3        | M4   |
| Ø D8 (mm) 6 D9 (mm) 5 D10 (mm) 8 E1 M5 F (mm) 8.0 F1 (mm) 30.0 H (mm) 42.5 H2 (mm) 18.5 K1 M8 L (mm) 29 L1 (mm) 18 L2 (mm) 18 L2 (mm) 16 L4 (mm) 9.9 T (mm) 8                                                                                                                                                                                                                                                                                                                                                                                                             | Ø D4 (mm) | 3    |
| D9 (mm) 5 D10 (mm) 8 E1 M5 F (mm) 8.0 F1 (mm) 30.0 H (mm) 42.5 H2 (mm) 18.5 K1 M8 L (mm) 29 L1 (mm) 18 L2 (mm) 18 L2 (mm) 16 L4 (mm) 9.9 T (mm) 8                                                                                                                                                                                                                                                                                                                                                                                                                         | D5        | M3   |
| D10 (mm)       8         E1       M5         F (mm)       8.0         F1 (mm)       30.0         H (mm)       38.0         H1 (mm)       42.5         H2 (mm)       18.5         K1       M8         L (mm)       29         L1 (mm)       18         L2 (mm)       30.0         L3 (mm)       16         L4 (mm)       9.9         T (mm)       8                                                                                                                                                                                                                        | Ø D8 (mm) | 6    |
| E1       M5         F (mm)       8.0         F1 (mm)       30.0         H (mm)       38.0         H1 (mm)       42.5         H2 (mm)       18.5         K1       M8         L (mm)       29         L1 (mm)       18         L2 (mm)       30.0         L3 (mm)       16         L4 (mm)       9.9         T (mm)       8                                                                                                                                                                                                                                                 | D9 (mm)   | 5    |
| F (mm) 8.0 F1 (mm) 30.0 H (mm) 38.0 H1 (mm) 42.5 H2 (mm) 18.5 K1 M8 L (mm) 29 L1 (mm) 18 L2 (mm) 18 L2 (mm) 30.0 L3 (mm) 16 L4 (mm) 9.9 T (mm) 8                                                                                                                                                                                                                                                                                                                                                                                                                          | D10 (mm)  | 8    |
| F1 (mm) 30.0 H (mm) 38.0 H1 (mm) 42.5 H2 (mm) 18.5 K1 M8 L (mm) 29 L1 (mm) 18 L2 (mm) 30.0 L3 (mm) 16 L4 (mm) 9.9 T (mm) 8                                                                                                                                                                                                                                                                                                                                                                                                                                                | E1        | M5   |
| H (mm) 38.0 H1 (mm) 42.5 H2 (mm) 18.5 K1 M8 L (mm) 29 L1 (mm) 18 L2 (mm) 30.0 L3 (mm) 16 L4 (mm) 9.9 T (mm) 8                                                                                                                                                                                                                                                                                                                                                                                                                                                             | F (mm)    | 8.0  |
| H1 (mm) 42.5 H2 (mm) 18.5 K1 M8 L (mm) 29 L1 (mm) 18 L2 (mm) 30.0 L3 (mm) 16 L4 (mm) 9.9 T (mm) 8                                                                                                                                                                                                                                                                                                                                                                                                                                                                         | F1 (mm)   | 30.0 |
| H2 (mm) 18.5  K1 M8  L (mm) 29  L1 (mm) 18  L2 (mm) 30.0  L3 (mm) 16  L4 (mm) 9.9  T (mm) 8                                                                                                                                                                                                                                                                                                                                                                                                                                                                               | H (mm)    | 38.0 |
| K1     M8       L (mm)     29       L1 (mm)     18       L2 (mm)     30.0       L3 (mm)     16       L4 (mm)     9.9       T (mm)     8                                                                                                                                                                                                                                                                                                                                                                                                                                   | H1 (mm)   | 42.5 |
| L (mm) 29 L1 (mm) 18 L2 (mm) 30.0 L3 (mm) 16 L4 (mm) 9.9 T (mm) 8                                                                                                                                                                                                                                                                                                                                                                                                                                                                                                         | H2 (mm)   | 18.5 |
| L1 (mm) 18 L2 (mm) 30.0 L3 (mm) 16 L4 (mm) 9.9 T (mm) 8                                                                                                                                                                                                                                                                                                                                                                                                                                                                                                                   | K1        | M8   |
| L2 (mm) 30.0<br>L3 (mm) 16<br>L4 (mm) 9.9<br>T (mm) 8                                                                                                                                                                                                                                                                                                                                                                                                                                                                                                                     | L (mm)    | 29   |
| L3 (mm) 16<br>L4 (mm) 9.9<br>T (mm) 8                                                                                                                                                                                                                                                                                                                                                                                                                                                                                                                                     | L1 (mm)   | 18   |
| L4 (mm) 9.9<br>T (mm) 8                                                                                                                                                                                                                                                                                                                                                                                                                                                                                                                                                   | L2 (mm)   | 30.0 |
| T (mm) 8                                                                                                                                                                                                                                                                                                                                                                                                                                                                                                                                                                  | L3 (mm)   | 16   |
|                                                                                                                                                                                                                                                                                                                                                                                                                                                                                                                                                                           | L4 (mm)   | 9.9  |
| <b>T1 (mm)</b> 20                                                                                                                                                                                                                                                                                                                                                                                                                                                                                                                                                         | T (mm)    | 8    |
|                                                                                                                                                                                                                                                                                                                                                                                                                                                                                                                                                                           | T1 (mm)   | 20   |

| T2 (mm)  | 4 |
|----------|---|
| SW1 (mm) | 7 |