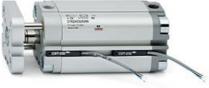

# **Compact cylinders - Series 31**

Product code: 31F2A016A070

### TECHNICAL DATA

| Series             | 31                                                             |
|--------------------|----------------------------------------------------------------|
| Version            | F=female rod thread                                            |
| Operation          | 2=double-acting                                                |
| Diameter (mm)      | 16                                                             |
| Stroke type        | variable                                                       |
| Stroke (mm)        | 70                                                             |
| Rod seals material | -                                                              |
| Materials          | A = rolled stainless steel AISI 303 rod tube profile aluminium |
| Construction       | A = standard                                                   |