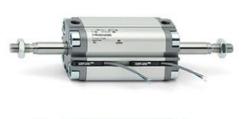

# **Compact cylinders - Series 31**

Product code: 31F2A016A070

### TECHNICAL DATA

| Series             | 31                                                             |
|--------------------|----------------------------------------------------------------|
| Version            | F=female rod thread                                            |
| Operation          | 2=double-acting                                                |
| Diameter (mm)      | 16                                                             |
| Stroke type        | variable                                                       |
| Stroke (mm)        | 70                                                             |
| Rod seals material | -                                                              |
| Materials          | A = rolled stainless steel AISI 303 rod tube profile aluminium |
| Construction       | A = standard                                                   |