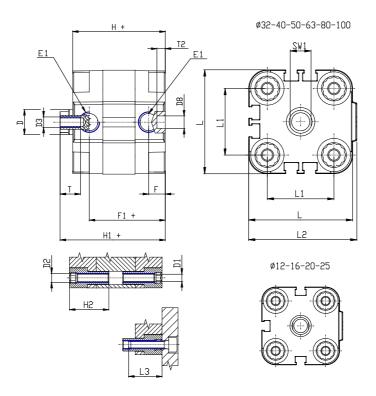

## **DIMENSIONS**

| Ø D1 (mm)       3.5         D2       M4         D3       M4         Ø D4 (mm)       3         D5       M3         Ø D8 (mm)       6         D9 (mm)       5         D10 (mm)       8         E1       M5         F (mm)       8.0         F1 (mm)       30.0         H (mm)       42.5         H2 (mm)       18.5         K1       M8         L (mm)       29         L1 (mm)       18         L2 (mm)       30.0         L3 (mm)       16         L4 (mm)       9.9         T (mm)       8 |           |      |
|---------------------------------------------------------------------------------------------------------------------------------------------------------------------------------------------------------------------------------------------------------------------------------------------------------------------------------------------------------------------------------------------------------------------------------------------------------------------------------------------|-----------|------|
| D2       M4         D3       M4         Ø D4 (mm)       3         D5       M3         Ø D8 (mm)       6         D9 (mm)       5         D10 (mm)       8         E1       M5         F (mm)       8.0         F1 (mm)       30.0         H (mm)       42.5         H2 (mm)       18.5         K1       M8         L (mm)       29         L1 (mm)       18         L2 (mm)       30.0         L3 (mm)       16         L4 (mm)       9.9         T (mm)       8                             | Ø D (mm)  | 8    |
| D3       M4         Ø D4 (mm)       3         D5       M3         Ø D8 (mm)       6         D9 (mm)       5         D10 (mm)       8         E1       M5         F (mm)       8.0         F1 (mm)       30.0         H (mm)       42.5         H2 (mm)       18.5         K1       M8         L (mm)       29         L1 (mm)       18         L2 (mm)       30.0         L3 (mm)       16         L4 (mm)       9.9         T (mm)       8                                                 | Ø D1 (mm) | 3.5  |
| Ø D4 (mm)  Ø D4 (mm)  3  D5  M3  Ø D8 (mm)  6  D9 (mm)  5  D10 (mm)  8  E1  M5  F (mm)  8.0  F1 (mm)  30.0  H (mm)  42.5  H2 (mm)  18.5  K1  M8  L (mm)  L2 (mm)  L3 (mm)  L3 (mm)  L4 (mm)  9.9  T (mm)  8                                                                                                                                                                                                                                                                                 | D2        | M4   |
| D5       M3         Ø D8 (mm)       6         D9 (mm)       5         D10 (mm)       8         E1       M5         F (mm)       8.0         F1 (mm)       30.0         H (mm)       42.5         H2 (mm)       18.5         K1       M8         L (mm)       29         L1 (mm)       18         L2 (mm)       30.0         L3 (mm)       16         L4 (mm)       9.9         T (mm)       8                                                                                               | D3        | M4   |
| Ø D8 (mm) 6 D9 (mm) 5 D10 (mm) 8 E1 M5 F (mm) 8.0 F1 (mm) 30.0 H (mm) 42.5 H2 (mm) 18.5 K1 M8 L (mm) 29 L1 (mm) 18 L2 (mm) 18 L2 (mm) 30.0 L3 (mm) 16 L4 (mm) 9.9 T (mm) 8                                                                                                                                                                                                                                                                                                                  | Ø D4 (mm) | 3    |
| D9 (mm) 5 D10 (mm) 8 E1 M5 F (mm) 8.0 F1 (mm) 30.0 H (mm) 42.5 H2 (mm) 18.5 K1 M8 L (mm) 29 L1 (mm) 18 L2 (mm) 30.0 L3 (mm) 16 L4 (mm) 9.9 T (mm) 8                                                                                                                                                                                                                                                                                                                                         | D5        | M3   |
| D10 (mm)       8         E1       M5         F (mm)       8.0         F1 (mm)       30.0         H (mm)       42.5         H2 (mm)       18.5         K1       M8         L (mm)       29         L1 (mm)       18         L2 (mm)       30.0         L3 (mm)       16         L4 (mm)       9.9         T (mm)       8                                                                                                                                                                     | Ø D8 (mm) | 6    |
| E1 M5 F (mm) 8.0 F1 (mm) 30.0 H (mm) 38.0 H1 (mm) 42.5 H2 (mm) 18.5 K1 M8 L (mm) 29 L1 (mm) 18 L2 (mm) 18 L2 (mm) 30.0 L3 (mm) 16 L4 (mm) 9.9 T (mm) 8                                                                                                                                                                                                                                                                                                                                      | D9 (mm)   | 5    |
| F (mm) 8.0 F1 (mm) 30.0 H (mm) 38.0 H1 (mm) 42.5 H2 (mm) 18.5 K1 M8 L (mm) 29 L1 (mm) 18 L2 (mm) 30.0 L3 (mm) 16 L4 (mm) 9.9 T (mm) 8                                                                                                                                                                                                                                                                                                                                                       | D10 (mm)  | 8    |
| F1 (mm) 30.0 H (mm) 38.0 H1 (mm) 42.5 H2 (mm) 18.5 K1 M8 L (mm) 29 L1 (mm) 18 L2 (mm) 30.0 L3 (mm) 16 L4 (mm) 9.9 T (mm) 8                                                                                                                                                                                                                                                                                                                                                                  | E1        | M5   |
| H (mm) 38.0 H1 (mm) 42.5 H2 (mm) 18.5 K1 M8 L (mm) 29 L1 (mm) 18 L2 (mm) 30.0 L3 (mm) 16 L4 (mm) 9.9 T (mm) 8                                                                                                                                                                                                                                                                                                                                                                               | F (mm)    | 8.0  |
| H1 (mm) 42.5 H2 (mm) 18.5 K1 M8 L (mm) 29 L1 (mm) 18 L2 (mm) 30.0 L3 (mm) 16 L4 (mm) 9.9 T (mm) 8                                                                                                                                                                                                                                                                                                                                                                                           | F1 (mm)   | 30.0 |
| H2 (mm) 18.5  K1 M8  L (mm) 29  L1 (mm) 18  L2 (mm) 30.0  L3 (mm) 16  L4 (mm) 9.9  T (mm) 8                                                                                                                                                                                                                                                                                                                                                                                                 | H (mm)    | 38.0 |
| K1     M8       L (mm)     29       L1 (mm)     18       L2 (mm)     30.0       L3 (mm)     16       L4 (mm)     9.9       T (mm)     8                                                                                                                                                                                                                                                                                                                                                     | H1 (mm)   | 42.5 |
| L (mm) 29 L1 (mm) 18 L2 (mm) 30.0 L3 (mm) 16 L4 (mm) 9.9 T (mm) 8                                                                                                                                                                                                                                                                                                                                                                                                                           | H2 (mm)   | 18.5 |
| L1 (mm) 18 L2 (mm) 30.0 L3 (mm) 16 L4 (mm) 9.9 T (mm) 8                                                                                                                                                                                                                                                                                                                                                                                                                                     | K1        | M8   |
| L2 (mm) 30.0<br>L3 (mm) 16<br>L4 (mm) 9.9<br>T (mm) 8                                                                                                                                                                                                                                                                                                                                                                                                                                       | L (mm)    | 29   |
| L3 (mm) 16<br>L4 (mm) 9.9<br>T (mm) 8                                                                                                                                                                                                                                                                                                                                                                                                                                                       | L1 (mm)   | 18   |
| L4 (mm) 9.9<br>T (mm) 8                                                                                                                                                                                                                                                                                                                                                                                                                                                                     | L2 (mm)   | 30.0 |
| T (mm) 8                                                                                                                                                                                                                                                                                                                                                                                                                                                                                    | L3 (mm)   | 16   |
|                                                                                                                                                                                                                                                                                                                                                                                                                                                                                             | L4 (mm)   | 9.9  |
|                                                                                                                                                                                                                                                                                                                                                                                                                                                                                             | T (mm)    | 8    |
| T1 (mm) 20                                                                                                                                                                                                                                                                                                                                                                                                                                                                                  | T1 (mm)   | 20   |

| T2 (mm)  | 4 |
|----------|---|
| SW1 (mm) | 7 |