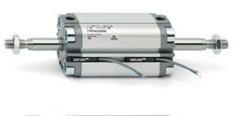

# **Compact cylinders - Series 31**

Product code: 31F2A016A090

### TECHNICAL DATA

| Series             | 31                                                             |  |
|--------------------|----------------------------------------------------------------|--|
| Version            | F=female rod thread                                            |  |
| Operation          | 2=double-acting                                                |  |
| Diameter (mm)      | 16                                                             |  |
| Stroke type        | variable                                                       |  |
| Stroke (mm)        | 90                                                             |  |
| Rod seals material | -                                                              |  |
| Materials          | A = rolled stainless steel AISI 303 rod tube profile aluminium |  |
| Construction       | A = standard                                                   |  |