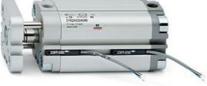

# **Compact cylinders - Series 31**

Product code: 31F2A016A090

### TECHNICAL DATA

| Series             | 31                                                             |  |
|--------------------|----------------------------------------------------------------|--|
| Version            | F=female rod thread                                            |  |
| Operation          | 2=double-acting                                                |  |
| Diameter (mm)      | 16                                                             |  |
| Stroke type        | variable                                                       |  |
| Stroke (mm)        | 90                                                             |  |
| Rod seals material | -                                                              |  |
| Materials          | A = rolled stainless steel AISI 303 rod tube profile aluminium |  |
| Construction       | A = standard                                                   |  |