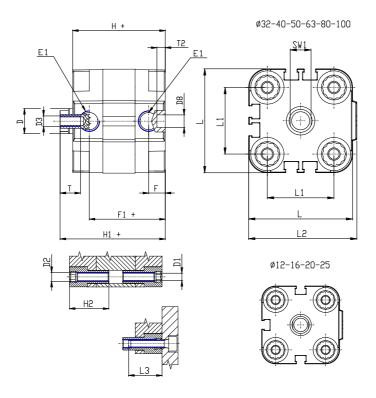

## **DIMENSIONS**

| Ø D (mm)  | 8    |
|-----------|------|
| Ø D1 (mm) | 3.5  |
| D2        | M4   |
| D3        | M4   |
| Ø D4 (mm) | 3    |
| D5        | M3   |
| Ø D8 (mm) | 6    |
| D9 (mm)   | 5    |
| D10 (mm)  | 8    |
| E1        | M5   |
| F (mm)    | 8.0  |
| F1 (mm)   | 30.0 |
| H (mm)    | 38.0 |
| H1 (mm)   | 42.5 |
| H2 (mm)   | 18.5 |
| K1        | M8   |
| L (mm)    | 29   |
| L1 (mm)   | 18   |
| L2 (mm)   | 30.0 |
| L3 (mm)   | 16   |
| L4 (mm)   | 9.9  |
| T (mm)    | 8    |
| T1 (mm)   | 20   |

| T2 (mm)  | 4 |
|----------|---|
| SW1 (mm) | 7 |