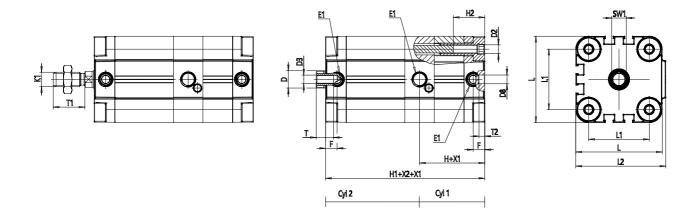

## **DIMENSIONS**

| ØD (mm)  | 8    |
|----------|------|
| ØD1 (mm) | 3.5  |
| D2       | M4   |
| D3       | M4   |
| D4 (mm)  | 3    |
| D5       | M3   |
| ØD8 (mm) | 6    |
| D9 (mm)  | 5    |
| D10 (mm) | 8    |
| E1       | M5   |
| F (mm)   | 8.0  |
| F1 (mm)  | 30.0 |
| FX (mm)  | 12.5 |
| H (mm)   | 34.5 |
| H1 (mm)  | 63.5 |
| H2 (mm)  | 12.5 |
| H3 (mm)  | 62.5 |
| H4 (mm)  | 0.0  |
| K1       | M8   |
| L (mm)   | 29   |
| L1 (mm)  | 18   |
| L2 (mm)  | 30.0 |
| L3 (mm)  | 16   |

| L4 (mm)  | 9.9 |
|----------|-----|
| T (mm)   | 8   |
| T1 (mm)  | 20  |
| T2 (mm)  | 4   |
| SW1 (mm) | 7   |
| SWK (mm) | 6   |