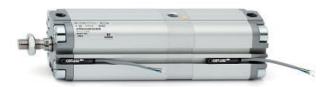

## Compact cylinders, Multi-position versions - Series 31

Product code: 31F2A016A10/15N

Datasheet creation date: 07/03/2025 20:55

Check the most updated document online 3 click here

## Compact cylinders, Multi-position versions - Series 31

Product code: 31F2A016A10/15N