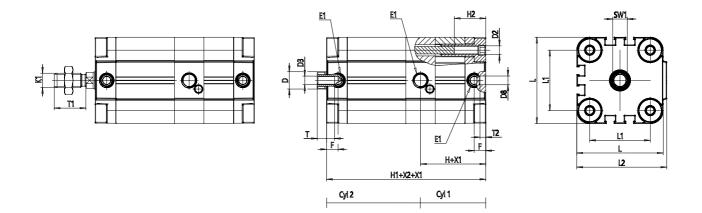

### DIMENSIONS

| ØD (mm)  | 8    |
|----------|------|
| ØD1 (mm) | 3.5  |
| D2       | M4   |
| D3       | M4   |
| D4 (mm)  | 3    |
| D5       | M3   |
| ØD8 (mm) | 6    |
| D9 (mm)  | 5    |
| D10 (mm) | 8    |
| E1       | M5   |
| F (mm)   | 8.0  |
| F1 (mm)  | 30.0 |
| FX (mm)  | 12.5 |
| H (mm)   | 34.5 |
| H1 (mm)  | 63.5 |
| H2 (mm)  | 12.5 |
| H3 (mm)  | 62.5 |
| H4 (mm)  | 0.0  |
| К1       | M8   |
| L (mm)   | 29   |
| L1 (mm)  | 18   |
| L2 (mm)  | 30.0 |
| L3 (mm)  | 16   |

| L4 (mm)  | 9.9 |
|----------|-----|
| T (mm)   | 8   |
| T1 (mm)  | 20  |
| T2 (mm)  | 4   |
| SW1 (mm) | 7   |
| SWK (mm) | 6   |