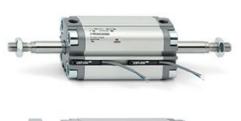

# **Compact cylinders - Series 31**

Product code: 31F2A016A110

### TECHNICAL DATA

| Series             | 31                                                             |  |
|--------------------|----------------------------------------------------------------|--|
| Version            | F=female rod thread                                            |  |
| Operation          | 2=double-acting                                                |  |
| Diameter (mm)      | 16                                                             |  |
| Stroke type        | variable                                                       |  |
| Stroke (mm)        | 110                                                            |  |
| Rod seals material | -                                                              |  |
| Materials          | A = rolled stainless steel AISI 303 rod tube profile aluminium |  |
| Construction       | A = standard                                                   |  |