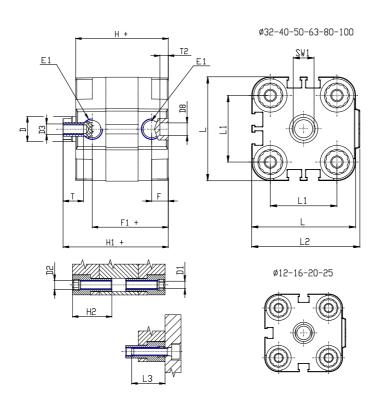

### DIMENSIONS

| Ø D (mm)  | 8    |
|-----------|------|
| Ø D1 (mm) | 3.5  |
| D2        | M4   |
| D3        | M4   |
| Ø D4 (mm) | 3    |
| D5        | M3   |
| Ø D8 (mm) | 6    |
| D9 (mm)   | 5    |
| D10 (mm)  | 8    |
| E1        | M5   |
| F (mm)    | 8.0  |
| F1 (mm)   | 30.0 |
| H (mm)    | 38.0 |
| H1 (mm)   | 42.5 |
| H2 (mm)   | 18.5 |
| K1        | M8   |
| L (mm)    | 29   |
| L1 (mm)   | 18   |
| L2 (mm)   | 30.0 |
| L3 (mm)   | 16   |
| L4 (mm)   | 9.9  |
| T (mm)    | 8    |
| T1 (mm)   | 20   |

| T2 (mm)  | 4 |
|----------|---|
| SW1 (mm) | 7 |