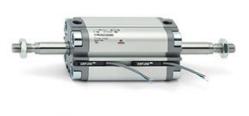

# **Compact cylinders - Series 31**

Product code: 31F2A016A120

### TECHNICAL DATA

| Series             | 31                                                             |  |
|--------------------|----------------------------------------------------------------|--|
| Version            | F=female rod thread                                            |  |
| Operation          | 2=double-acting                                                |  |
| Diameter (mm)      | 16                                                             |  |
| Stroke type        | standard                                                       |  |
| Stroke (mm)        | 120                                                            |  |
| Rod seals material | -                                                              |  |
| Materials          | A = rolled stainless steel AISI 303 rod tube profile aluminium |  |
| Construction       | A = standard                                                   |  |