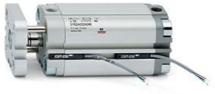

# **Compact cylinders - Series 31**

Product code: 31F2A016A120

### TECHNICAL DATA

| Series             | 31                                                             |  |
|--------------------|----------------------------------------------------------------|--|
| Version            | F=female rod thread                                            |  |
| Operation          | 2=double-acting                                                |  |
| Diameter (mm)      | 16                                                             |  |
| Stroke type        | standard                                                       |  |
| Stroke (mm)        | 120                                                            |  |
| Rod seals material | -                                                              |  |
| Materials          | A = rolled stainless steel AISI 303 rod tube profile aluminium |  |
| Construction       | A = standard                                                   |  |