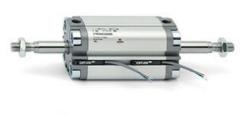

# **Compact cylinders - Series 31**

Product code: 31F2A016A130

## TECHNICAL DATA

| Series             | 31                                                             |  |
|--------------------|----------------------------------------------------------------|--|
| Version            | F=female rod thread                                            |  |
| Operation          | 2=double-acting                                                |  |
| Diameter (mm)      | 16                                                             |  |
| Stroke type        | variable                                                       |  |
| Stroke (mm)        | 130                                                            |  |
| Rod seals material | -                                                              |  |
| Materials          | A = rolled stainless steel AISI 303 rod tube profile aluminium |  |
| Construction       | A = standard                                                   |  |