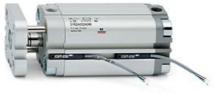

# **Compact cylinders - Series 31**

Product code: 31F2A016A130

## TECHNICAL DATA

| Series             | 31                                                             |  |
|--------------------|----------------------------------------------------------------|--|
| Version            | F=female rod thread                                            |  |
| Operation          | 2=double-acting                                                |  |
| Diameter (mm)      | 16                                                             |  |
| Stroke type        | variable                                                       |  |
| Stroke (mm)        | 130                                                            |  |
| Rod seals material | -                                                              |  |
| Materials          | A = rolled stainless steel AISI 303 rod tube profile aluminium |  |
| Construction       | A = standard                                                   |  |