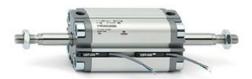

## **Compact cylinders - Series 31**

Product code: 31F2A016A140

Datasheet creation date: 07/03/2025 19:44

Check the most updated document online 3 click here

## **Compact cylinders - Series 31**

Product code: 31F2A016A140

## TECHNICAL DATA

| Series             | 31                                                             |
|--------------------|----------------------------------------------------------------|
| Version            | F=female rod thread                                            |
| Operation          | 2=double-acting                                                |
| Diameter (mm)      | 16                                                             |
| Stroke type        | standard                                                       |
| Stroke (mm)        | 140                                                            |
| Rod seals material | -                                                              |
| Materials          | A = rolled stainless steel AISI 303 rod tube profile aluminium |
| Construction       | A = standard                                                   |