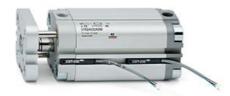

## **Compact cylinders - Series 31**

Product code: 31F2A016A140

Datasheet creation date: 07/03/2025 19:44

Check the most updated document online 3 click here

## **Compact cylinders - Series 31**

Product code: 31F2A016A140

## TECHNICAL DATA

| Series             | 31                                                             |
|--------------------|----------------------------------------------------------------|
| Version            | F=female rod thread                                            |
| Operation          | 2=double-acting                                                |
| Diameter (mm)      | 16                                                             |
| Stroke type        | standard                                                       |
| Stroke (mm)        | 140                                                            |
| Rod seals material | -                                                              |
| Materials          | A = rolled stainless steel AISI 303 rod tube profile aluminium |
| Construction       | A = standard                                                   |