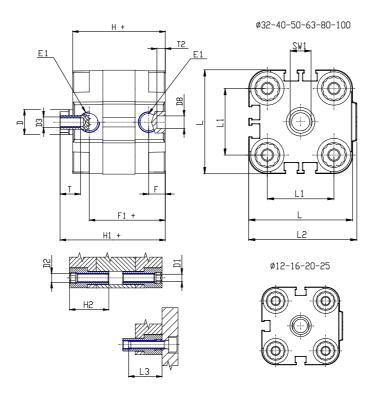

## **DIMENSIONS**

| Ø D (mm)  | 8    |
|-----------|------|
| Ø D1 (mm) | 3.5  |
| D2        | M4   |
| D3        | M4   |
| Ø D4 (mm) | 3    |
| D5        | M3   |
| Ø D8 (mm) | 6    |
| D9 (mm)   | 5    |
| D10 (mm)  | 8    |
| E1        | M5   |
| F (mm)    | 8.0  |
| F1 (mm)   | 30.0 |
| H (mm)    | 38.0 |
| H1 (mm)   | 42.5 |
| H2 (mm)   | 18.5 |
| K1        | M8   |
| L (mm)    | 29   |
| L1 (mm)   | 18   |
| L2 (mm)   | 30.0 |
| L3 (mm)   | 16   |
| L4 (mm)   | 9.9  |
| T (mm)    | 8    |
| T1 (mm)   | 20   |
|           |      |

| T2 (mm)  | 4 |
|----------|---|
| SW1 (mm) | 7 |