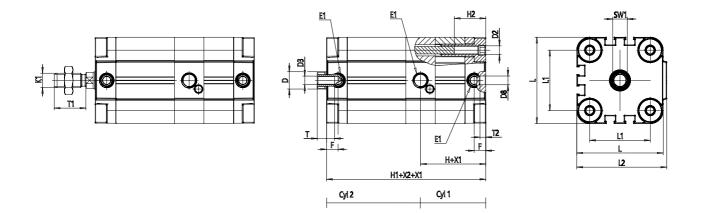

## DIMENSIONS

| ØD (mm)  | 8    |
|----------|------|
| ØD1 (mm) | 3.5  |
| D2       | M4   |
| D3       | M4   |
| D4 (mm)  | 3    |
| D5       | M3   |
| ØD8 (mm) | 6    |
| D9 (mm)  | 5    |
| D10 (mm) | 8    |
| E1       | M5   |
| F (mm)   | 8.0  |
| F1 (mm)  | 30.0 |
| FX (mm)  | 12.5 |
| H (mm)   | 34.5 |
| H1 (mm)  | 63.5 |
| H2 (mm)  | 12.5 |
| H3 (mm)  | 62.5 |
| H4 (mm)  | 0.0  |
| К1       | M8   |
| L (mm)   | 29   |
| L1 (mm)  | 18   |
| L2 (mm)  | 30.0 |
| L3 (mm)  | 16   |

| L4 (mm)  | 9.9 |
|----------|-----|
| T (mm)   | 8   |
| T1 (mm)  | 20  |
| T2 (mm)  | 4   |
| SW1 (mm) | 7   |
| SWK (mm) | 6   |