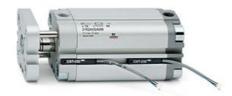

## **Compact cylinders - Series 31**

Product code: 31F2A016A193

Datasheet creation date: 07/03/2025 19:44

Check the most updated document online 3 click here

## TECHNICAL DATA

| Series             | 31                                                             |
|--------------------|----------------------------------------------------------------|
| Version            | F=female rod thread                                            |
| Operation          | 2=double-acting                                                |
| Diameter (mm)      | 16                                                             |
| Stroke type        | variable                                                       |
| Stroke (mm)        | 193                                                            |
| Rod seals material | -                                                              |
| Materials          | A = rolled stainless steel AISI 303 rod tube profile aluminium |
| Construction       | A = standard                                                   |

## **Compact cylinders - Series 31**

Product code: 31F2A016A193