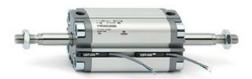

## **Compact cylinders - Series 31**

Product code: 31F2A016A193

Datasheet creation date: 07/03/2025 19:44

Check the most updated document online 3 click here

## TECHNICAL DATA

| Series             | 31                                                             |
|--------------------|----------------------------------------------------------------|
| Version            | F=female rod thread                                            |
| Operation          | 2=double-acting                                                |
| Diameter (mm)      | 16                                                             |
| Stroke type        | variable                                                       |
| Stroke (mm)        | 193                                                            |
| Rod seals material | -                                                              |
| Materials          | A = rolled stainless steel AISI 303 rod tube profile aluminium |
| Construction       | A = standard                                                   |

## **Compact cylinders - Series 31**

Product code: 31F2A016A193