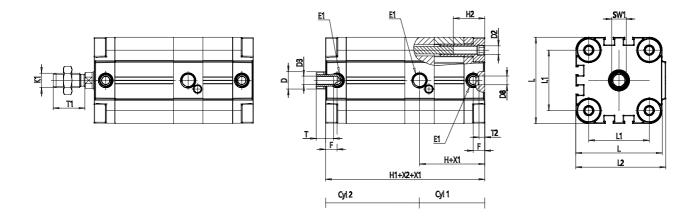

## **DIMENSIONS**

| ØD (mm)  | 8    |
|----------|------|
| ØD1 (mm) | 3.5  |
| D2       | M4   |
| D3       | M4   |
| D4 (mm)  | 3    |
| D5       | M3   |
| ØD8 (mm) | 6    |
| D9 (mm)  | 5    |
| D10 (mm) | 8    |
| E1       | M5   |
| F (mm)   | 8.0  |
| F1 (mm)  | 30.0 |
| FX (mm)  | 12.5 |
| H (mm)   | 34.5 |
| H1 (mm)  | 63.5 |
| H2 (mm)  | 12.5 |
| H3 (mm)  | 62.5 |
| H4 (mm)  | 0.0  |
| K1       | M8   |
| L (mm)   | 29   |
| L1 (mm)  | 18   |
| L2 (mm)  | 30.0 |
| L3 (mm)  | 16   |

| L4 (mm)  | 9.9 |
|----------|-----|
| T (mm)   | 8   |
| T1 (mm)  | 20  |
| T2 (mm)  | 4   |
| SW1 (mm) | 7   |
| SWK (mm) | 6   |