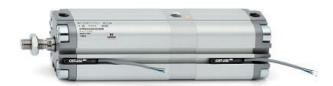

## Compact cylinders, Multi-position versions - Series 31

Product code: 31F2A016A40/70N

Datasheet creation date: 07/03/2025 20:56

Check the most updated document online 3 click here

## Compact cylinders, Multi-position versions - Series 31

Product code: 31F2A016A40/70N