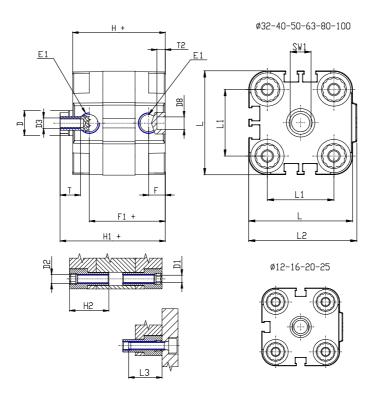

## **DIMENSIONS**

| 10       |
|----------|
| 4.5      |
| M5       |
| M5       |
| 4        |
| M4       |
| 6        |
| 6        |
| 10       |
| M5       |
| 8.0      |
| 30.0     |
| 38.0     |
| 42.5     |
| 18.5     |
| M10x1,25 |
| 36       |
| 22       |
| 37.5     |
| 18       |
| 12.0     |
| 10       |
| 22       |
|          |

| T2 (mm)  | 4 |
|----------|---|
| SW1 (mm) | 8 |